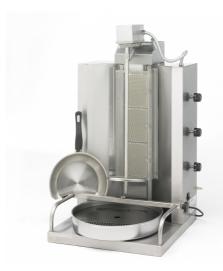

## Gyro / Kebab burner AG-20

## 3 BURNERS IN VERTICAL POSITION.

Useful height: 655 mm. Loading capacity: 20 Kg.

- 3 burners in vertical position with a useful height of up to 655mm.
- · Stainless steel made.
- · Each burner can be adjusted independently.
- · Total safety control due to the thermomagnetic valves, one for each burner.
- Special high temperature resistant protective grid.
  Top motor positioning avoids fat drips.

## **TECHNICAL SPECIFICATIONS**

Burners: 3

Maximum glass height: 655 mm

Load capacity: 20 Kg

Total loading: 8100 W

External dimensions (WxDxH)

·Width: 590 mm ·Depth: 530 mm ·Height: 870 mm

Net weight: 18 Kg