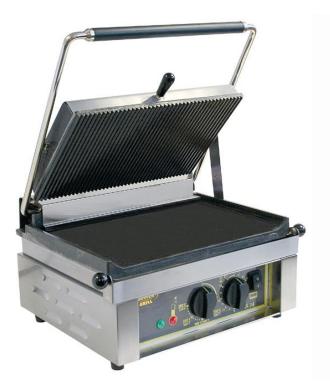

## The PANINI L

This powerful contact grill will really suit the discerning coffee shop and café. The fully adjustable spring and counter balanced top plate will help prevent food being crushed by the weight of the top plate and it is fitted with armoured heating elements for perfect heat distribution. The plates of the grill are ribbed top and flat bottom and ideal for cooking Panini's, steaks, burgers, blinis etc.

Features digital: 15 minute timer, power on light.

| Weight               | 22.5kg                     |
|----------------------|----------------------------|
| Dimensions (mm)      | 430 X 385 X 220            |
| Plate Configuration  | Ribbed Top and Flat Bottom |
| Power                | ЗКШ                        |
| Cooking Surface (mm) | 360 x 240                  |
| Temp C (min)         | 50                         |
| Temp C (max)         | 320                        |
| Price                | £652                       |