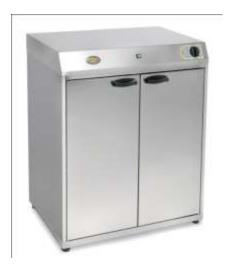

## The HVC120

The HVC120 makes best use of the space in your kitchen with a clean design and a spacious interior.

This Ventilated savoury spec double door hot cupboard features double skin insulated walls and doors to keep warm empty plates up to 34cm dia or prepared food. Can take 1/1GN containers.

Features: two protected elements; two fans; water tray for humidity control. Supplied with 3 adjustable shelves, feet and castors, 2 lockable. (adds 75mm to height of unit)

| Weight          | 45kg               |
|-----------------|--------------------|
| Dimensions (mm) | 800 x 460 x 925    |
| Capacity        | 120 Plates         |
| Power           | 3Kw                |
| Shelf Area (mm) | 695 x 345 or 1/1GN |
| Temp C (min)    | 50                 |
| Temp C (max)    | 130                |
| Price           | £695               |