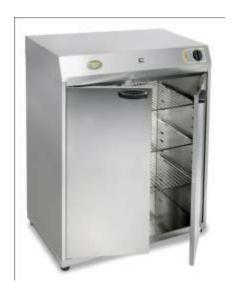

## The HVC120

The HVC120 makes best use of the space in your kitchen with a clean design and a spacious interior.

This Ventilated savoury spec double door hot cupboard features double skin insulated walls and doors to keep warm empty plates up to 34cm dia or prepared food. Can take 1/1GN containers.

Features: two protected elements; two fans; water tray for humidity control. Supplied with 3 adjustable shelves, feet and castors, 2 lockable. (adds 75mm to height of unit)

| Weight          | 45kg               |
|-----------------|--------------------|
| Dimensions (mm) | 800 x 460 x 925    |
| Capacity        | 120 Plates         |
| Power           | 3Kw                |
| Shelf Area (mm) | 695 x 345 or 1/1GN |
| Temp C (min)    | 50                 |
| Temp C (max)    | 130                |
| Price           | £695               |