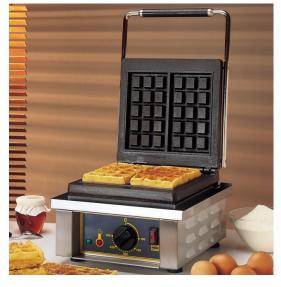

## GES<sub>10</sub>

The GES10 Waffle Iron is specifically for "Brussels" pattern waffles. The cast iron plate features 2 grids 3 x 5 squares so can cook 2 waffles at a time. Using either a specific batter or pre-formed waffles the GES10 will produce great tasting waffles in just a couple of minutes. The elements are seated beneath both cooking plates giving rapid and even heat across the whole cooking area. The GES10 has a 4 sided drip tray making it suitable for use with fresh or frozen waffle dough and fresh batter mix.

Features: power on neon, surround drip tray, cast iron cooking plates, 300'c thermostat.

Accessories: waffle fork

| Weight               | 19kg                 |
|----------------------|----------------------|
| Dimensions (mm)      | 305 x 440 x 230      |
| Plate Configuration  | 2 x (5 x 3 sq grids) |
| Power                | 1.5KW                |
| Cooking Surface (mm) | 360 x 240            |
| Capacity             | 2 waffles            |
| Temp C (max)         | 300                  |
| Price                | £775                 |