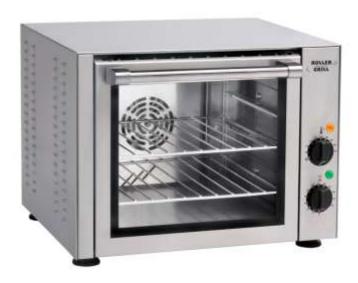

## The FC280

The FC280 convection oven will prove invaluable to the small snack bar and coffee shop. It brings the performance of our larger ovens to the location where space is limited. The oven will perfectly cook or reheat pastries and savouries with its fan assisted operation and the armoured heating element ensures a quick temperature heat up (up to +250 Celsius in 7 minutes).

Features 2 hour timer 250'C thermostat power on light. Supplied with 3 shelves(2 wire racks and 1 baking tray).

| Weight           | 16kg                    |
|------------------|-------------------------|
| Dimensions (mm)  | 460 x 550 x 355         |
| Oven Type        | Fan assisted Convection |
| Power            | 1.5 Kw                  |
| Power Connection | 13amp plug              |
| Shelf Area (mm)  | 355 x 260               |
| Temp C (min)     | 50                      |
| Temp C (max)     | 300                     |