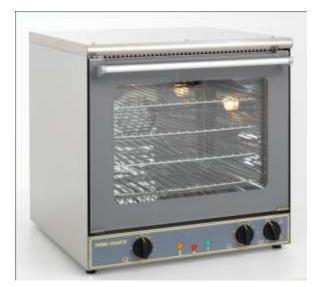

Convection Oven – Tirbo Quartz

## The FC60TQ

Utilising different combinations of the rear element, base element and infrared grill the FC60Turbo-Quartz is a powerful versatile unit. Standard convection: rear element and fan for even cooking of a variety of food from pastries to roasts pies and pasties to demi-baguettes. Lower element and fan: gentle slow cook for delicate cakes etc. Turbo Quartz quartz grill + base element + fan save upto 30% off cooking times for meat fish etc. Quartz grill for gratinating / browning of dishes. Fan only as a defrost chamber.

Features: heat source selector; 2 hour timer internal light; 300'C thermostat; twin glass door.

Supplied with 4 wire grid shelves.

| Weight          | 36kg                    |
|-----------------|-------------------------|
| Dimensions (mm) | 595 x 610 x 590         |
| Oven Type       | Turbo-Quartz Convection |
| Power           | 3Kw                     |
| Shelf Area (mm) | 450 x 340               |
| Temp C (min)    | 50                      |
| Temp C (max)    | 300                     |