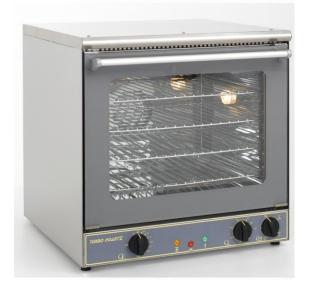

Convection Oven

The FC60

The Roller Grill FC60 is a powerful fan assisted convection for even cooking of a variety of food from pastries to roasts, pies and pasties to demi-baguettes. The FC60 features a steam vent for high moisture products such as jacket potatoes.

Features 2 hour timer; internal light; 300'C thermostat; twin glass door. Supplied with 4 open grid shelves..

(model shown is FC60TQ)

| Weight           | 34kg                    |
|------------------|-------------------------|
| Dimensions (mm)  | 595 x 610 x 590         |
| Oven Type        | Fan assisted Convection |
| Power            | 3 Kw                    |
| Power Connection | 13amp plug              |
| Shelf Area (mm)  | 450 x 340               |
| Temp C (min)     | 50                      |
| Temp C (max)     | 300                     |
| Price            | £1010                   |