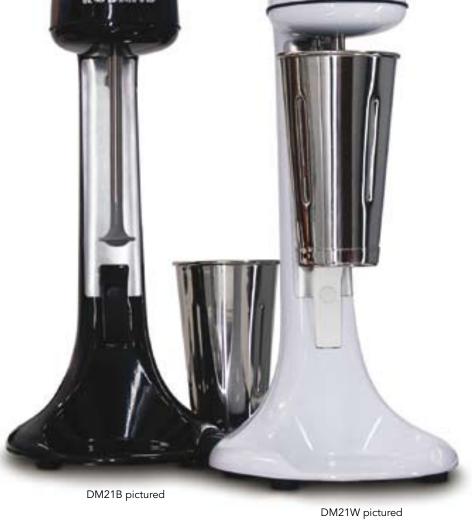

## Milkshake & Drink Mixers

Roband milkshake mixers are the ideal machine for making perfect thickshakes or milkshakes every time. The saturn beater produces extra fluffy shakes using minimal ingredients, time after time. Merging style, power and performance these mixers are a must for cafes and fast food outlets.

## **FEATURES**

- Powerful two-speed, 13,000 RPM motor
- Saturn beater for extra fluffy shakes, stainless steel beater also included for use with ice cream
- Separate two-speed on/off switch with protective cover
- Available in chrome, red, white and black
- Easy-clean base for cleaning spillage
- High performance stainless steel mixing spindle
- Takes standard 710 ml (24 fl.oz.) cups without tilting to remove
- Stainless steel cup included
- 'Hands free' operation when mixing cup is resting on the cup support

## Milkshake & Drink Mixers

Stainless steel beater for

Saturn beater for extra fluffy shakes

Easy-clean base for cleaning spillage

Two-speed on/off switch with protective cover