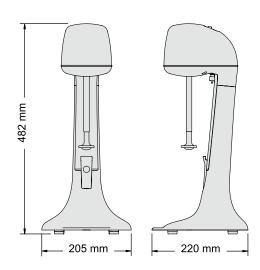

## **FEATURES**

- Powerful two-speed, 13,000 RPM motor
- Saturn beater for extra fluffy shakes, stainless steel beater also included for use with ice cream
- Separate two-speed on/off switch with protective cover
- Available in chrome, red, white and black
- Easy-clean base for cleaning spillage
- High performance stainless steel mixing spindle
- Takes standard 710 ml (24 fl.oz.) cups without tilting to remove
- Stainless steel cup included
- 'Hands free' operation when mixing cup is resting on the cup support