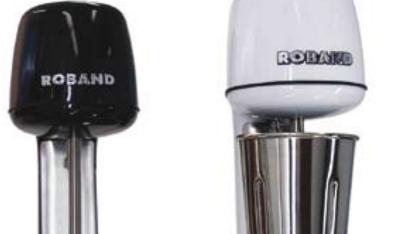

## Milkshake & Drink Mixers

Roband milkshake mixers are the ideal machine for making perfect thickshakes or milkshakes every time. The saturn beater produces extra fluffy shakes using minimal ingredients, time after time. Merging style, power and performance these mixers are a must for cafes and fast food outlets.

## **FEATURES**

- Powerful two-speed, 13,000 RPM motor
- Saturn beater for extra fluffy shakes, stainless steel beater also included for use with ice cream
- Separate two-speed on/off switch with protective cover
- Available in chrome, red, white and black
- Easy-clean base for cleaning spillage
- High performance stainless steel mixing spindle
- Takes standard 710 ml (24 fl.oz.) cups without tilting to remove
- Stainless steel cup included
- 'Hands free' operation when mixing cup is resting on the cup support

## **SPECIFICATIONS**

| MODEL | COLOUR | ELEC CON.<br>Amps |
|-------|--------|-------------------|
| DM21C | Chrome | 10                |
| DM21W | White  | 10                |
| DM21R | Red    | 10                |
| DM21B | Black  | 10                |