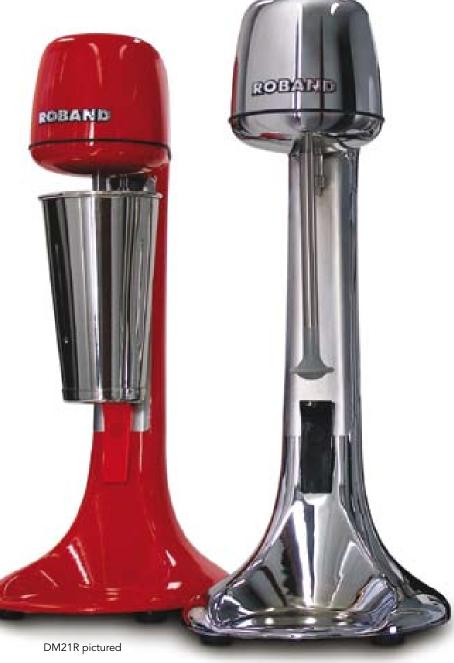

## Milkshake & Drink Mixers

Roband milkshake mixers are the ideal machine for making perfect thickshakes or milkshakes every time. The saturn beater produces extra fluffy shakes using minimal ingredients, time after time. Merging style, power and performance these mixers are a must for cafes and fast food outlets.

## **FEATURES**

- Powerful two-speed, 13,000 RPM motor
- Saturn beater for extra fluffy shakes, stainless steel beater also included for use with ice cream
- Separate two-speed on/off switch with protective cover
- Available in chrome, red, white and black
- Easy-clean base for cleaning spillage
- High performance stainless steel mixing spindle
- Takes standard 710 ml (24 fl.oz.) cups without tilting to remove
- Stainless steel cup included
- 'Hands free' operation when mixing cup is resting on the cup support

## **SPECIFICATIONS**

| MODEL | COLOUR | ELEC CON.<br>Amps |
|-------|--------|-------------------|
| DM21C | Chrome | 10                |
| DM21W | White  | 10                |
| DM21R | Red    | 10                |
| DM21B | Black  | 10                |