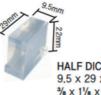

#### QUALITY CONTROL

Perfect consistency throughout venue operational hours

HALF DICE 9.5 x 29 x 22 (mm) % x 11/s x 7/s (inch)

**COMMERCIAL HIGH OUTPUT** ICE CUBE MAKER, CREATING BELL SHAPE ICE CUBES, EVAPORATOR DESIGN SPRAY