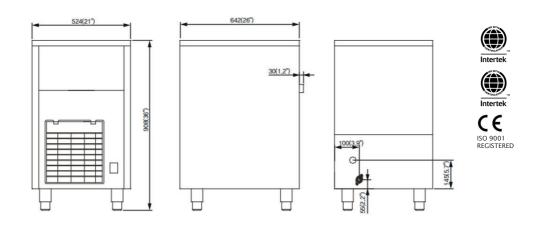

#### SPECIFICATIONS

| Daily Production Capacity |             | 48kg             |           |
|---------------------------|-------------|------------------|-----------|
| Storage Capacity          |             | 13kg             |           |
| Power Consumption         |             | 800w             |           |
| WEIGHT                    |             | KG/LB            |           |
| Net                       |             | 58 / NA          |           |
| Shipping                  |             | NA / NA          |           |
| DIMENSIONS                | NET (MM/IN) | SHIPPING (MM/IN) |           |
| Width                     | 523 / NA    | NA / NA          |           |
| Depth                     | 635 / NA    | NA / NA          |           |
| Height                    | 902 / NA    | NA / NA          |           |
| ELECTRICAL                | MES         | MCA              | POWER(KW) |
| LELCINICAL                |             | inc.r.           |           |
| 220-240/50/1              | XX          | XX               | X.X       |