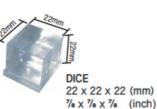

#### QUALITY CONTROL

Perfect consistency throughout venue operational hours

HALF DICE 9.5 x 29 x 22 (mm) % x 11/s x 7/s (inch)

**COMMERCIAL HIGH OUTPUT** ICE CUBE MAKER, CREATING BELL SHAPE ICE CUBES, EVAPORATOR DESIGN SPRAY