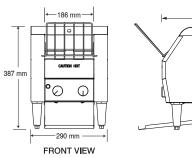

### **DIMENSIONS**

TM-5: 290 W x 419 D x 387 H mm, Tray extends 196 mm in rear TM-10: 368 W x 420 D x 387 H mm, Tray extends 195 mm in rear