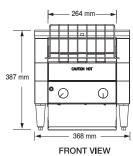

### **DIMENSIONS**

TM-5: 290 W x 419 D x 387 H mm, Tray extends 196 mm in rear TM-10: 368 W x 420 D x 387 H mm, Tray extends 195 mm in rear

# Interior Cavity Openings:

TM-5: 186 W x 50 mm H TM-10: 264 W x 50 mm H