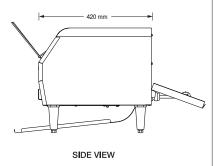

### **DIMENSIONS**

TM-5: 290 W x 419 D x 387 H mm, Tray extends 196 mm in rear TM-10: 368 W x 420 D x 387 H mm, Tray extends 195 mm in rear