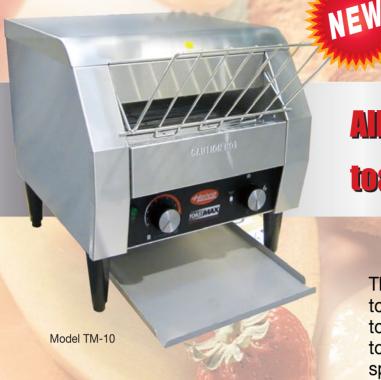

# **TOAST-MAX** ™ CONVEYOR TOASTERS

Models TM-5, -10

Models TM-10

Models TM-5

# All the features of a high-end toaster... with a low-end price

The Hatco Toast-Max economy conveyor toaster offers the flexibility and performance to perfectly toast bread and buns fast – up to 300 slices per hour! Using the conveyor speed, not temperature, to determine toasting color allows for instant adjustment of toasting time.

- Long lasting serpentine metal sheathed heating elements
- 102 mm adjustable legs
- Pilot light that signals unit is in operation
- Discharge and crumb trays are removable for easy cleaning
- 4-position toast selector switch: off / toast / buns / stand-by mode
- 50 mm clearance to accommodate EU market bread products
- Easy-to-load rack with front or rear discharging
- Permanently lubricated 50/60 Hz motor
- V-shaped reflectors help capture and redirect heat