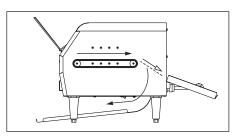

ECIFICATIONS**

| Model | kW  | Туре         | Cap./Min.† | Shipping<br>Weight |
|-------|-----|--------------|------------|--------------------|
| TM-5  | 1.3 | Bread & Buns | 3 slices   | 16kg               |
| TM-10 | 1.9 | Bread & Buns | 6 slices   | 19kg               |

Models TM-5

# **SELECTOR CHART**

(Based on serving 2 slices per customer.)

| Number of Customers | Serving Time<br>TM-5 | Serving Time<br>TM-10 |  |
|---------------------|----------------------|-----------------------|--|
| 30                  | 24 minutes           | 12 minutes            |  |
| 60                  | 48 minutes           | 24 minutes            |  |
| 90                  | 72 minutes           | 36 minutes            |  |
| 120                 | 96 minutes           | 48 minutes            |  |



Product Flow

### **DIMENSIONS**

TM-5: 290 W x 419 D x 387 H mm, Tray extends 196 mm in rear TM-10: 368 W x 420 D x 387 H mm, Tray extends 195 mm in rear

# Interior Cavity Openings:

TM-5: 186 W x 50 mm H TM-10: 264 W x 50 mm H

# **Maximum Product Size:**

245 W x 64 mm H

### CORD LOCATION

Left side of back of unit near center.

# **PLUG CONFIGURATIONS**



# **ELECTRIC RATING**

| Model | Volts   | Watts     | Amps    | Hz    |
|-------|---------|-----------|---------|-------|
| TM-5  | 220-240 | 1340-1595 | 6.1-6.6 | 50-60 |
| TM-10 | 220-240 | 1940-2300 | 8.8-9.6 | 50-60 |



HATCO CORPORATION P.O. Box 340500 Milwaukee, WI 53234-0500 U.S.A. • (414) 671-6350 Int'l. Fax (414) 671-3976 • www.hatcocorp.com • E-mail: intlsales@hatcocorp.com

<sup>†</sup> Toasting capacity may vary by