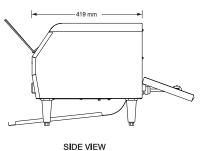

### **DIMENSIONS**

TM-5: 290 W x 419 D x 387 H mm, Tray extends 196 mm in rear TM-10: 368 W x 420 D x 387 H mm, Tray extends 195 mm in rear