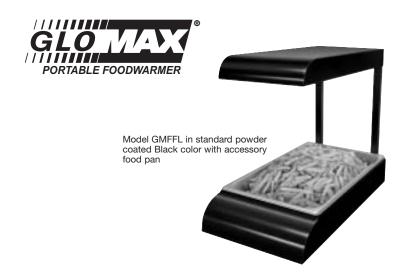

## GLO-MAX® PORTABLE FOODWARMERS

Hatco Glo-Max Portable Foodwarmer keeps food hot at kitchen work areas, waitress pickup stations or customer serving points.

#### **FLEXIBILITY**

This Hatco Portable Foodwarmer has a sleek rounded design and its black color fits into any décor. A wide selection of accessories including food pans, trivets, and fry ribbons make Glo-Max foodwarmers ideal for any location.

## **QUALITY**

The following features assure the finest performance for years to come:

- The metal sheathed infrared heating element radiates heat from above and keeps food at safe temperatures.
- This unit has incandescent lights and display sign holder on the front of the base (sign not included).
- All models are factory pre-wired with a 1829 mm (6') cord and plug.