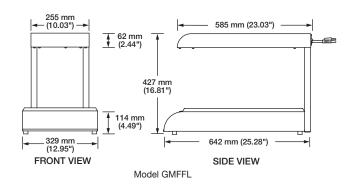

#### **DIMENSIONS**

GMFFL: 329 mm W x 642 mm D x 427 mm H (12.95" x 25.28" x 16.81").

#### CORD LOCATION

GMFFL: Back, upper middle.