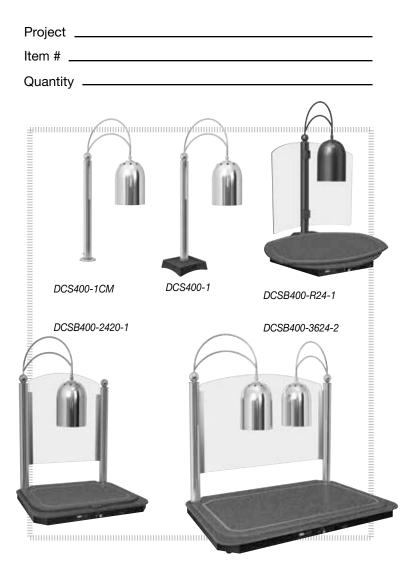

# **Decorative Carving Stations**

Models: DCS400-1

DCS400-1CM DCSB400-R24-1 DCSB400-2420-1 DCSB400-3624-2

Providing proper food serving temperatures, the Decorative Carving Station combines the Hatco Decorative Heat Lamp with the Swanstone<sup>®</sup> Heated Base to create an attractive carving display. These warmers are perfect for chef stations in restaurants, hotels, country clubs, casinos and catered events.

### **Standard features**

- Available as Post Mount, Counter Mount or Freestanding with a round or rectangular heated stone base
- Patented telescoping adjustable post pivots 30° to put the heat and light where it is needed
- Height can be adjusted from from the bottom of lamp to top of the cutting board:
  14" to 26" (356 to 660 mm) for DCSB400-R24-1, -2420-1, -3624-2
  16" to 28" (406 to 711 mm) for DCS400-1
  16" to 28" (406 to 711 mm) for DCS400-1CM)
- DCS400-1 includes a black base for stability and to minimize the risk of tipping
- DCS400-1CM is designed to be permanently mounted to a counter or stable shelf
- Heated base is controlled by an adjustable thermostat and power switch (excludes DCS400-1 and DCS400-1CM)
- Heated stone bases, post bases and cutting boards are made of foodsafe materials
- Sneeze guard is 5" (127 mm) above base for easy accessibility (excludes DCS400-1 and DCS400-1CM)
- Swanstone cutting board matches color of base (excludes DCS400-1 and DCS400-1CM)
- Clear coated, 250 watt bulb(s) included
- Comes with 6' (1829 mm) cord and plug attached

### Options (available at time of purchase only)

Post and Lamp Shades Plated Finishes:

□ Bright Brass □ Bright Nickel (standard) □ Antique Bronze

Heated Stone Base, Trim Ring (DCS400-1CM only) and Cutting Board Swanstone<sup>®</sup> Decorative Stone Color:
□ Gray Granite □ Bermuda Sand □ Night Sky (standard)