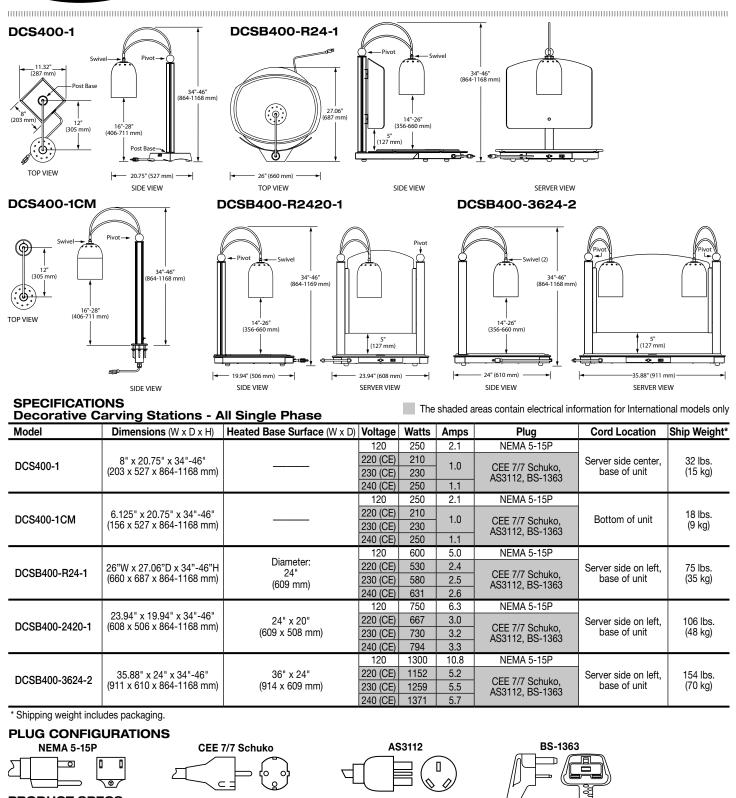

### **Standard features**

- Available as Post Mount, Counter Mount or Freestanding with a round or rectangular heated stone base
- Patented telescoping adjustable post pivots 30° to put the heat and light where it is needed
- Height can be adjusted from from the bottom of lamp to top of the cutting board:
  14" to 26" (356 to 660 mm) for DCSB400-R24-1, -2420-1, -3624-2
  16" to 28" (406 to 711 mm) for DCS400-1
  16" to 28" (406 to 711 mm) for DCS400-1CM)
- DCS400-1 includes a black base for stability and to minimize the risk of tipping
- DCS400-1CM is designed to be permanently mounted to a counter or stable shelf
- Heated base is controlled by an adjustable thermostat and power switch (excludes DCS400-1 and DCS400-1CM)
- Heated stone bases, post bases and cutting boards are made of foodsafe materials
- Sneeze guard is 5" (127 mm) above base for easy accessibility (excludes DCS400-1 and DCS400-1CM)
- Swanstone cutting board matches color of base (excludes DCS400-1 and DCS400-1CM)
- Clear coated, 250 watt bulb(s) included
- Comes with 6' (1829 mm) cord and plug attached

#### **PRODUCT SPECS Decorative Carving Stations**

The Foodwarmer shall be a Decorative Carving Station, manufactured by the Hatco Corporation, Milwaukee, WI 53234 U.S.A.

The Foodwarmer shall be a Decorative Carving Station Model ... , rated at ... watts, ... volts, single phase, and be ... inches (millimeters) in overall width.

The foodwarmer shall be factory-assembled ready for electrical installation with cutting board and 6' (1829 mm) cord and plug. Heated base units shall be thermostatically controlled

Warranty consists of 24/7 parts and service assistance (U.S. and Canada only). 