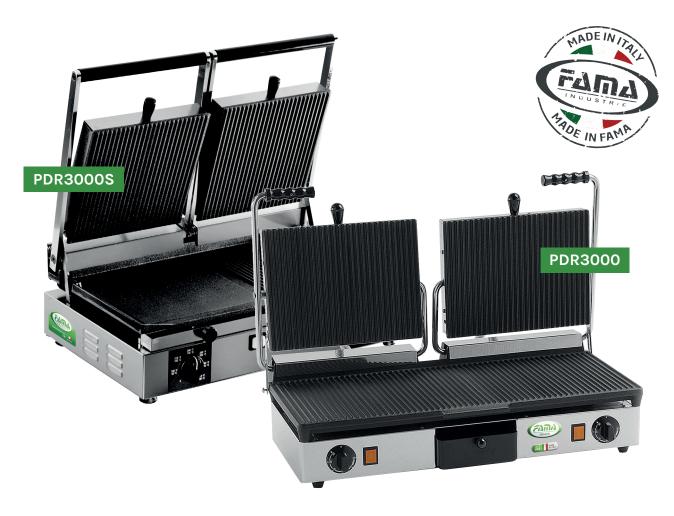

## FAMA Contact Grills

| Model    | Grills | Cooking Surface | Temperature | Power      | Dimensions (mm)    |
|----------|--------|-----------------|-------------|------------|--------------------|
| PDR3000S | Double | 500 x 255mm     | 300°C max   | 3.0kW/230V | W515 x D535 x H235 |
| PDR3000  | Double | 610 x 245mm     | 300°C max   | 3.5kW/230V | W640 x D380 x H170 |

## **Key Features**

Cast iron plates with ceramic coating treatment

Ribbed and smooth plates available

Stainless Steel exterior finish

Removable drip tray

Shockproof-coated heating elements

Soft-touch control handles