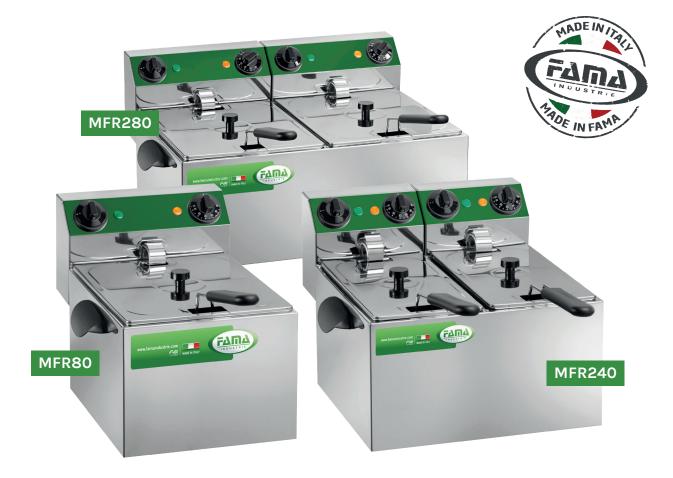

## FAMA Electric Fryers Year Parts & Labour Warranty

| Model  | Fryers | Capacity | Temperature   | Gross Weight | Power           | Dimensions (mm)    |
|--------|--------|----------|---------------|--------------|-----------------|--------------------|
| MFR80  | Single | 8kg      | 50°C to 180°C | 7kg          | 3.25kW/230V     | W340 x D430 x H310 |
| MFR240 | Double | 2 x 4kg  | 50°C to 180°C | 9.5kg        | 2 x 2kW/230V    | W430 x D430 x H310 |
| MFR280 | Double | 2 x 4kg  | 50°C to 180°C | 13kg         | 2 x 3.25kW/230V | W620 x D430 x H310 |

## **Key Features**

- Stainless Steel construction
- Easy pull-out reticulated basket with handle
- Stainless Steel splash guard with plastic handle

- Heavy-duty heating elements Fast oil heating
  - Removable tank for cleaning