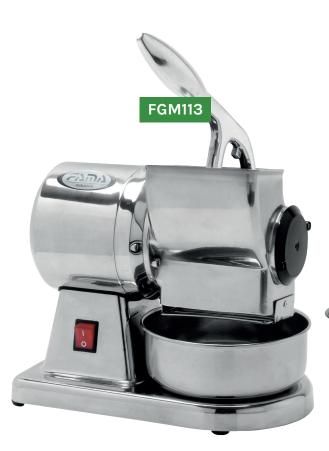

## **FAMA** Cheese Graters

| Model  | Throughput    | Rotations | Gross Weight | Power       | Dimensions (mm)    |
|--------|---------------|-----------|--------------|-------------|--------------------|
| FGM113 | 30kg per hour | 1,400 RPM | 9kg          | 0.38kW/230V | W170 x D280 x H310 |
| FGS107 | 70kg per hour | 1,400 RPM | 20kg         | 0.75kW/230V | W220 x D380 x H380 |