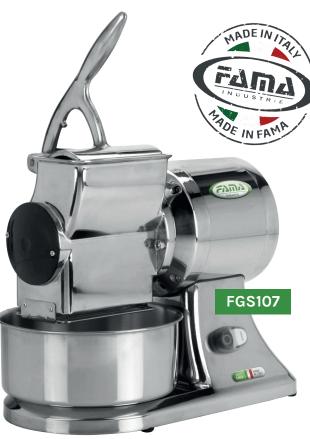

## **FAMA** Cheese Graters

| Model  | Throughput    | Rotations | Gross Weight | Power       | Dimensions (mm)    |
|--------|---------------|-----------|--------------|-------------|--------------------|
| FGM113 | 30kg per hour | 1,400 RPM | 9kg          | 0.38kW/230V | W170 x D280 x H310 |
| FGS107 | 70kg per hour | 1,400 RPM | 20kg         | 0.75kW/230V | W220 x D380 x H380 |