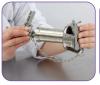

#### TUBE, BELL AND WHISK

- 100% stainless-steel blades, bell and tube (total length: 300 mm)
- Foot with detachable bell and blades (patented system exclusive to Robot-Coupe)
- Whisk attachment with metal gearbox even more resistant when preparing sticky preparations.

#### STANDARD ATTACHMENTS

- Wall-mounted immersion blender holder
- Tool for fixing and detaching the blades