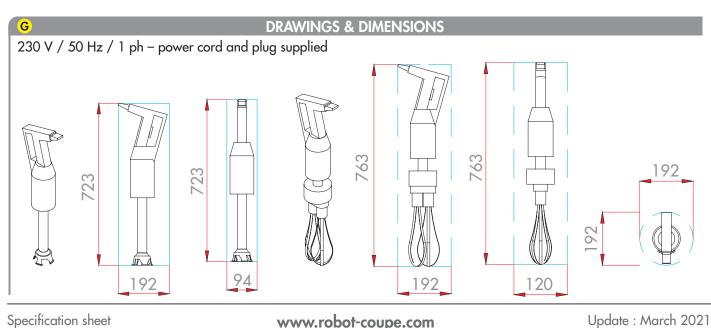

#### B TECHNICAL DESCRIPTION

CMP 300 Combi Immersion Blender. 230V/50Hz/1ph. Power: 350 W. Variable speed from 2300 to 9600 rpm in mixer function and from 500 to 1800 rpm in whisk function. 100% stainless-steel blades, bell and tube (total length: 300 mm)

| C TECHNICAL CHARACTERISTICS |                                                       |
|-----------------------------|-------------------------------------------------------|
| Effective output            | 350 W                                                 |
| Electrical data             | 230V/50Hz/1ph<br>1.6 A – plug supplied                |
| Variable speed              | 2300 to 9600 rpm in mixer<br>500 to 1800 rpm in whisk |
| Recyclability               | 95%                                                   |
| Net weight                  | 3.6 kg (with the mixer) 3.6 kg (with the whisk)       |
| Reference                   | 34311B                                                |