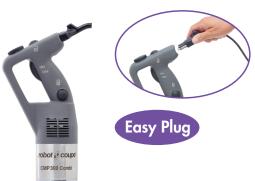

## robot @ coupe°

### CMP 300 Combi

Pan capacity

up to 30 litres

#### A SALES DESCRIPTION

Ideal for blending soups and puréeing fruit and vegetables. Special catering model. Compact, efficient and easy to handle

#### B TECHNICAL DESCRIPTION

CMP 300 Combi Immersion Blender. 230V/50Hz/1ph. Power: 350 W. Variable speed from 2300 to 9600 rpm in mixer function and from 500 to 1800 rpm in whisk function. 100% stainless-steel blades, bell and tube (total length: 300 mm)