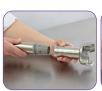

#### TUBE, BELL AND WHISK

- 100% stainless-steel blades, bell and tube (total length: 300 mm)
- Foot with detachable bell and blades (patented system exclusive to Robot-Coupe)
- Whisk attachment with metal gearbox even more resistant when preparing sticky preparations.

#### STANDARD ATTACHMENTS

- Wall-mounted immersion blender holder
- Tool for fixing and detaching the blades