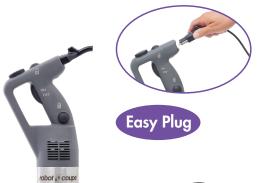

#### **MOTOR UNIT**

- Power 310 W
- Stainless-steel motor unit with air vents in the top section only to ensure watertightness
- Variable speed from 2300 to 9600 rpm in mixer function and from 500 to 1800 rpm in whisk function.
- Self-regulating speed system
- Variable speed for more elaborate tasks allowing for greater flexibility of use

#### STANDARD ATTACHMENTS

- Wall-mounted immersion blender holder
- Tool for fixing and detaching the blades