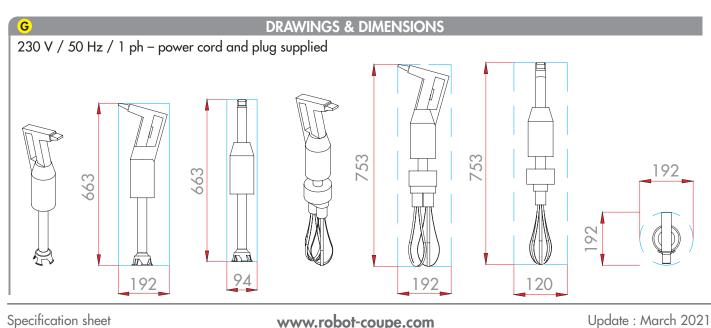

#### B TECHNICAL DESCRIPTION

CMP 250 Combi Immersion Blender. 230V/50Hz/1ph. Power: 310 W. Variable speed from 2300 to 9600 rpm in mixer function and from 500 to 1800 rpm in whisk function. 100% stainless-steel blades, bell and tube (total length: 250 mm)

| C TECHNICAL CHARACTERISTICS |                                                       |
|-----------------------------|-------------------------------------------------------|
| Effective output            | 310 W                                                 |
| Electrical data             | 230V/50Hz/1ph<br>1.4 A – plug supplied                |
| Variable speed              | 2300 to 9600 rpm in mixer<br>500 to 1800 rpm in whisk |
| Recyclability               | 95%                                                   |
| Net weight                  | 3.4 kg (with the mixer) 3.6 kg (with the whisk)       |
| Reference                   | 34301B                                                |