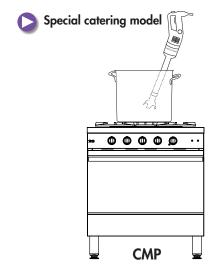

#### A SALES DESCRIPTION

Ideal for blending soups and puréeing fruit and vegetables. Special catering model. Compact, efficient and easy to handle

#### B TECHNICAL DESCRIPTION

CMP 250 Combi Immersion Blender. 230V/50Hz/1ph. Power: 310 W. Variable speed from 2300 to 9600 rpm in mixer function and from 500 to 1800 rpm in whisk function. 100% stainless-steel blades, bell and tube (total length: 250 mm)