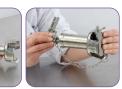

#### TUBE, BELL AND WHISK

- 100% stainless-steel blades, bell and tube (total length: 250 mm)
- Foot with detachable bell and blades (patented system exclusive to Robot-Coupe)
- Whisk attachment with metal gearbox even more resistant when preparing sticky preparations.

#### STANDARD ATTACHMENTS

- Wall-mounted immersion blender holder
- Tool for fixing and detaching the blades