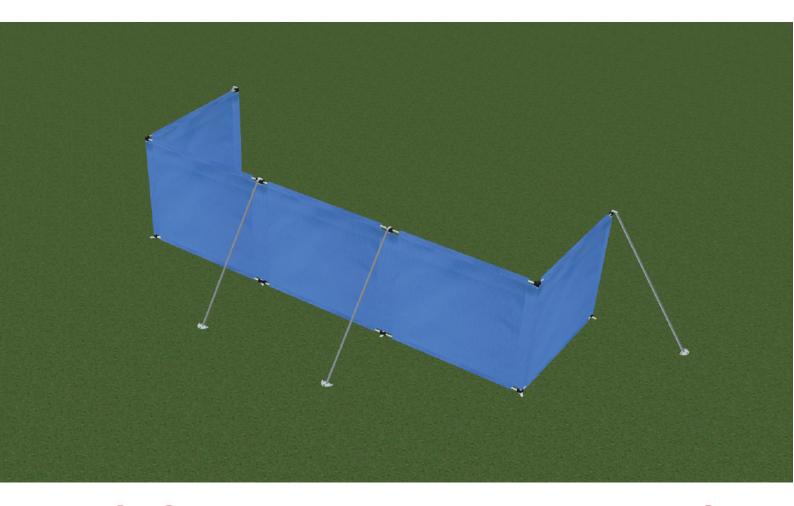

- 1. Lay on the lawn the ground plates
- 2. Fit the sections on the ground plates
- 3. Add the support poles
- 4. Nail down to the ground the support poles
- 5. Add the nylon straps and nail down with the ground plates
- 6. Add the velcro strap to hold the support pole with the section.