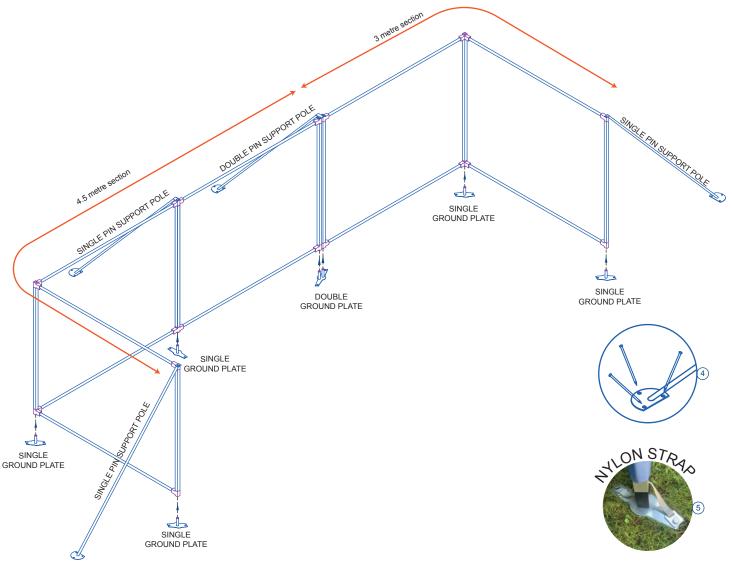

- 1. Lay on the lawn the ground plates
- 2. Fit the sections on the ground plates
- 3. Add the support poles
- 4. Nail down to the ground the support poles
- 5. Add the nylon straps and nail down with the ground plates
- 6. Add the velcro strap to hold the support pole with the section.