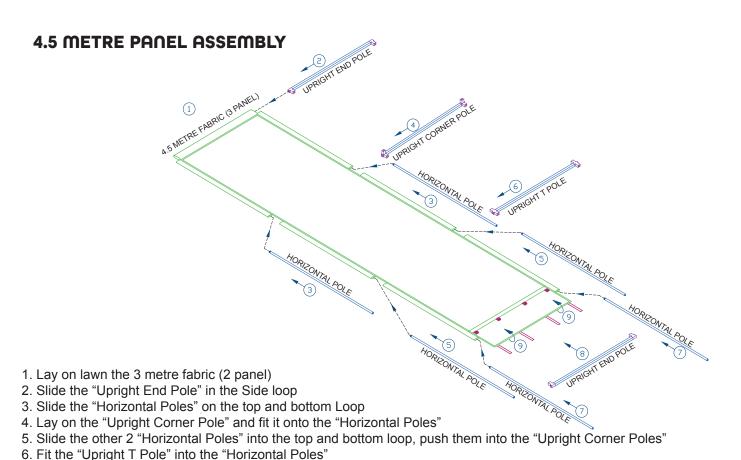

## 7.5 Metre Windbreak

**V1** 

**WB7M-V1** 

- 4. Lay on the "Upright Corner Pole" and fit it onto the "Horizontal Poles"
- 5. Slide the other 2 "Horizontal Poles" into the top and bottom loop, push them into the "Upright Corner Poles"
- 6. Fit the "Upright Pole" into the "Horizontal Poles"
- 7. Wrap the fabric on the "Upright End Pole" trought the Plastic Buckle Clip, then pull the Plastic Buckle straps to tension the fabric.

7. Slide the other 2 "Horizontal Poles" into the top and bottom loop push them into the "Upright T Poles"

8. Wrap the fabric on the "Upright End Pole" trought the Plastic Buckle Clip,

9. Then pull the Plastic Buckle straps to tension the fabric.