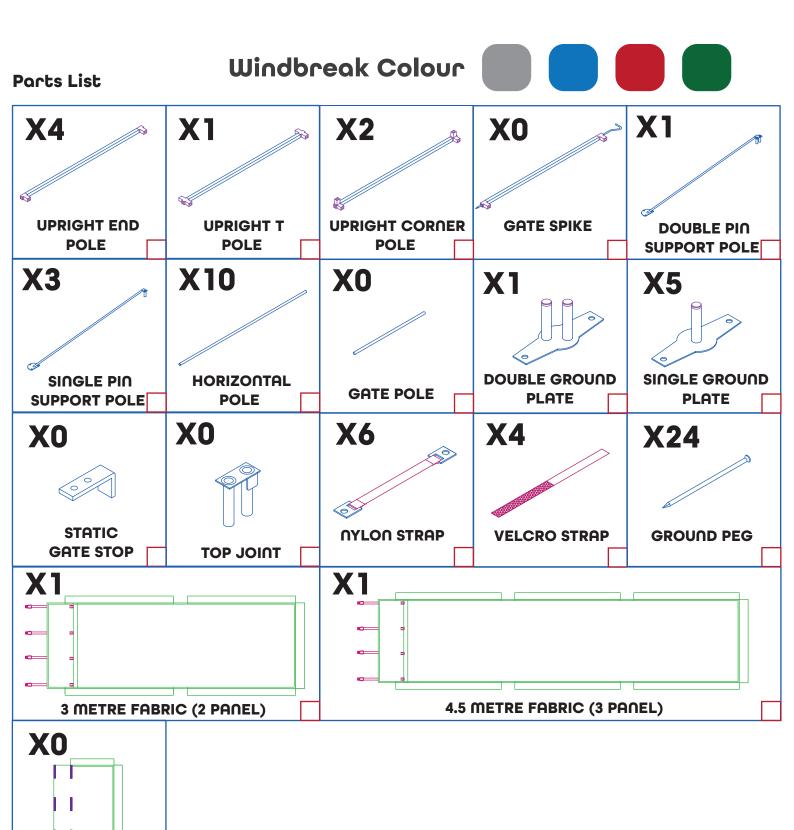

## 7.5 Metre Windbreak

V1

WB7M-V1

## **NO ORDINARY WINDBREAKS**

Scan the code and watch the video instructions

**GATE FABRIC** 