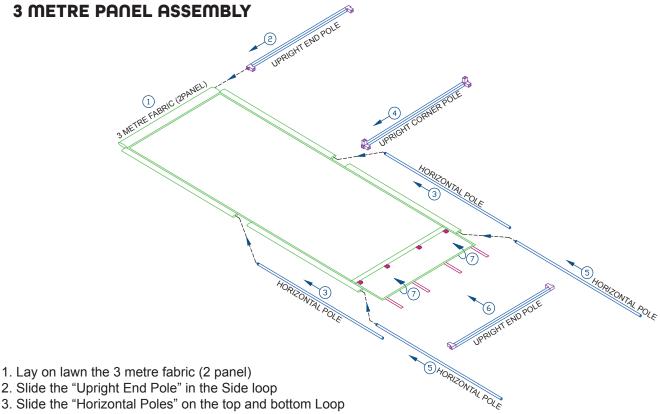

## 7.5 Metre Windbreak

**V1** 

**WB7M-V1** 

- 4. Lay on the "Upright Corner Pole" and fit it onto the "Horizontal Poles"
- 5. Slide the other 2 "Horizontal Poles" into the top and bottom loop, push them into the "Upright Corner Poles"
- 6. Fit the "Upright Pole" into the "Horizontal Poles"
- 7. Wrap the fabric on the "Upright End Pole" trought the Plastic Buckle Clip, then pull the Plastic Buckle straps to tension the fabric.