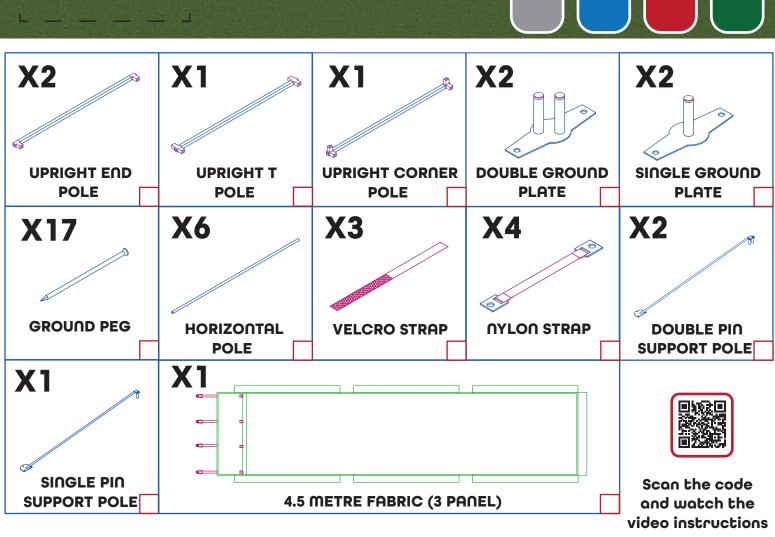

4.5 Metre Corner Extension

V1

WB4.5M-V1

## **NO ORDINARY WINDBREAKS**

The 4.5 metre Corner extension is ready to be connected with your existing windbreak, no extra parts are needed

Windbreak Colour





- 4. Lay on the "Upright Corner Pole" and fit it onto the "Horizontal Poles"
- 5. Slide the other 2 "Horizontal Poles" into the top and bottom loop push them into the "Upright Corner Poles"
- 6. Fit the "Upright T Pole" into the "Horizontal Poles"
- 7. Slide the other 2 "Horizontal Poles" into the top and bottom loop push them into the "Upright T Poles"
- 8. Wrap the fabric on the "Upright End Pole" trought the Plastic Buckle Clip,
- 9. Then pull the Plastic Buckle straps to tension the fabric.









- 2. Fit the sections on the ground plates
- 3. Add the support poles
- 4. Nail down to the ground the support poles
- 5. Add the nylon straps and nail down with the ground plates
- 6. Add the velcro strap to hold the support pole with the section.