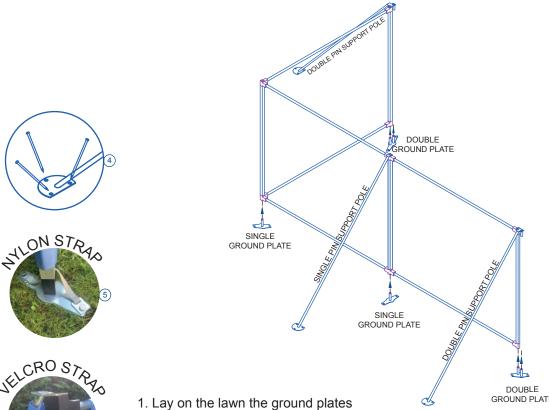

- 2. Fit the sections on the ground plates
- 3. Add the support poles
- 4. Nail down to the ground the support poles
- 5. Add the nylon straps and nail down with the ground plates
- 6. Add the velcro strap to hold the support pole with the section.