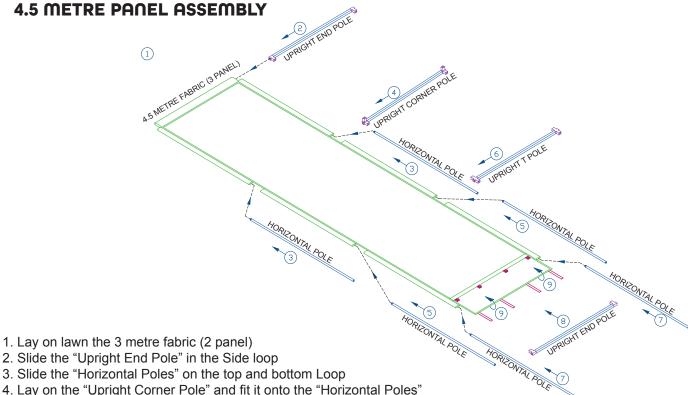

## **NO ORDINARY WINDBREAKS**

The 4.5 metre Corner extension is ready to be connected with your existing windbreak, no extra parts are needed

Windbreak Colour

- 4. Lay on the "Upright Corner Pole" and fit it onto the "Horizontal Poles"
- 5. Slide the other 2 "Horizontal Poles" into the top and bottom loop push them into the "Upright Corner Poles"
- 6. Fit the "Upright T Pole" into the "Horizontal Poles"
- 7. Slide the other 2 "Horizontal Poles" into the top and bottom loop push them into the "Upright T Poles"
- 8. Wrap the fabric on the "Upright End Pole" trought the Plastic Buckle Clip,
- 9. Then pull the Plastic Buckle straps to tension the fabric.