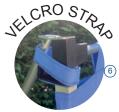

- 1. Lay on the lawn the ground plates
- 2. Fit the sections on the ground plates
- 3. Add the support poles
- 4. Nail down to the ground the support poles
- 5. Add the nylon straps and nail down with the ground plate
- 6. Add the velcro strap to hold the support pole with the section.