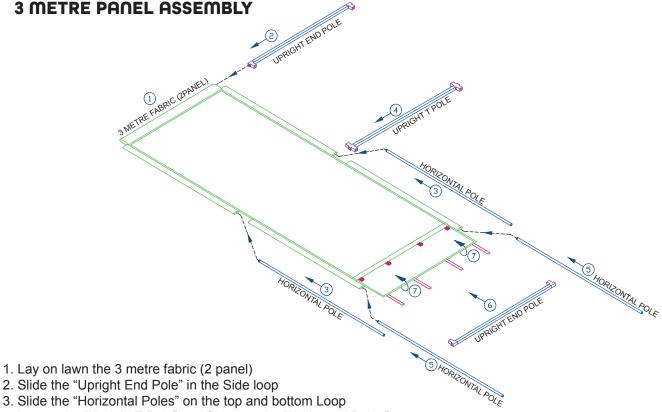

## **NO ORDINARY WINDBREAKS**

The 3 metre Straight extension is ready to be connected with your existing windbreak no extra part are needed

Windbreak Colour

video instructions

- 4. Lay on the "Upright T Pole" and fit it onto the "Horizontal Poles"
- 5. Slide the other 2 "Horizontal Poles" into the top and bottom loop push them into the "Upright T Poles"
- 6. Fit the "Upright End Pole" into the "Horizontal Poles"
- 7. Wrap the fabric on the "Upright End Pole" trought the Plastic Buckle Clip, then pull the Plastic Buckle straps to tension the fabric.