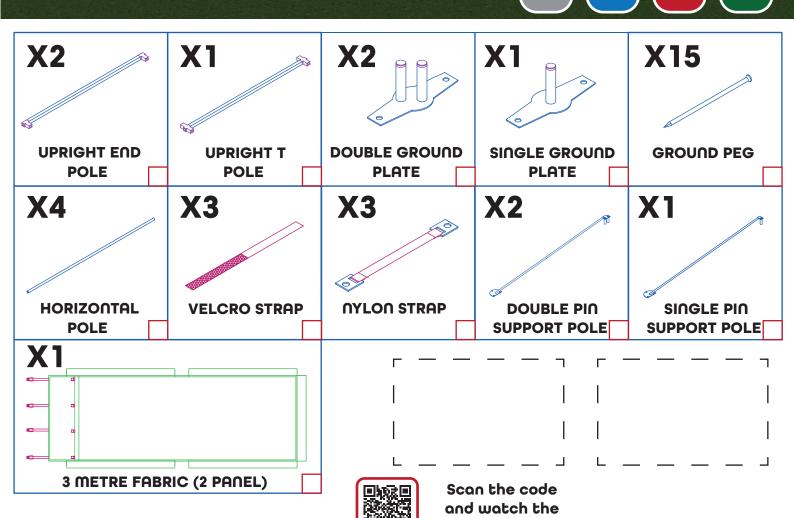

## **NO ORDINARY WINDBREAKS**

The 3 metre Straight extension is ready to be connected with your existing windbreak no extra part are needed

Windbreak Colour

video instructions

- 4. Lay on the "Upright T Pole" and fit it onto the "Horizontal Poles"
- 5. Slide the other 2 "Horizontal Poles" into the top and bottom loop push them into the "Upright T Poles"
- 6. Fit the "Upright End Pole" into the "Horizontal Poles"
- 7. Wrap the fabric on the "Upright End Pole" trought the Plastic Buckle Clip, then pull the Plastic Buckle straps to tension the fabric.