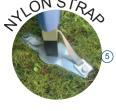

- 1. Lay on the lawn the ground plates
- 2. Fit the sections on the ground plates
- 3. Add the support poles
- 4. Nail down to the ground the support poles
- 5. Add the nylon straps and nail down with the ground plate
- 6. Add the velcro strap to hold the support pole with the section.