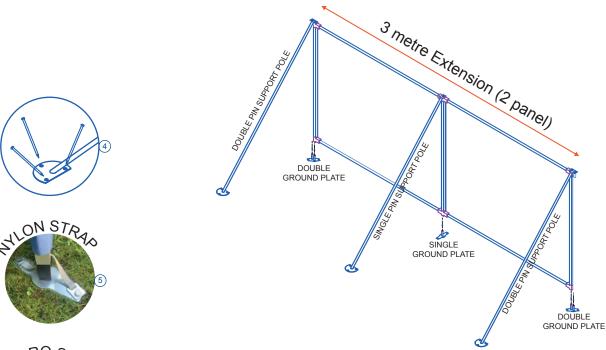

- 1. Lay on the lawn the ground plates
- 2. Fit the sections on the ground plates
- 3. Add the support poles
- 4. Nail down to the ground the support poles
- 5. Add the nylon straps and nail down with the ground plate
- 6. Add the velcro strap to hold the support pole with the section.