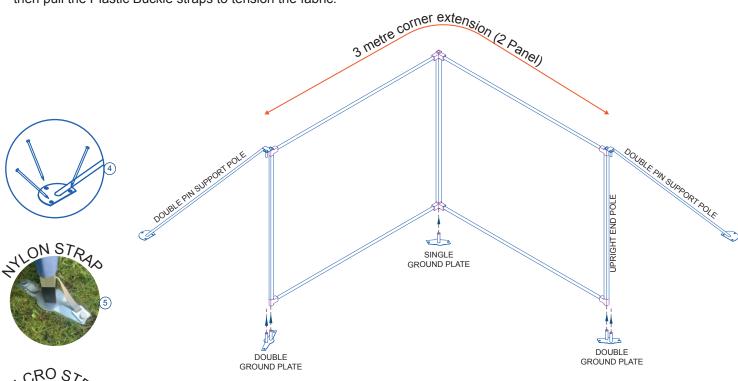

- 1. Lay on the lawn the ground plates
- 2. Fit the sections on the ground plates
- 3. Add the support poles
- 4. Nail down to the ground the support poles
- 5. Add the nylon straps and nail down with the ground plate
- 6. Add the velcro strap to hold the support pole with the section.