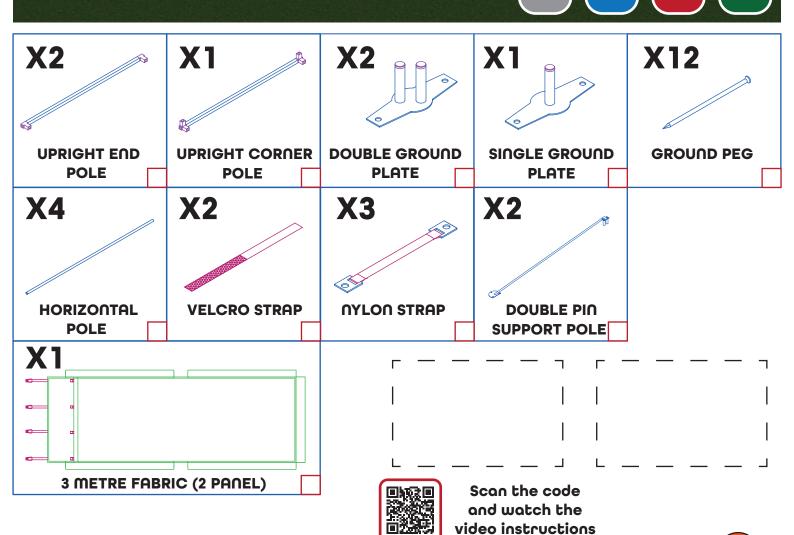

## 3 Metre Corner Extension

V1

**WB3M-V1** 

## **NO ORDINARY WINDBREAKS**

The 3 metre Corner extension is ready to be connected with your existing windbreak no extra parts are needed

Windbreak Colour

- 4. Lay on the "Upright Corner Pole" and fit it onto the "Horizontal Poles"
- 5. Slide the other 2 "Horizontal Poles" into the top and bottom loop push them into the "Upright Corner Poles"
- 6. Fit the "Upright Pole" into the "Horizontal Poles"
- 7. Wrap the fabric on the "Upright End Pole" trought the Plastic Buckle Clip, then pull the Plastic Buckle straps to tension the fabric.