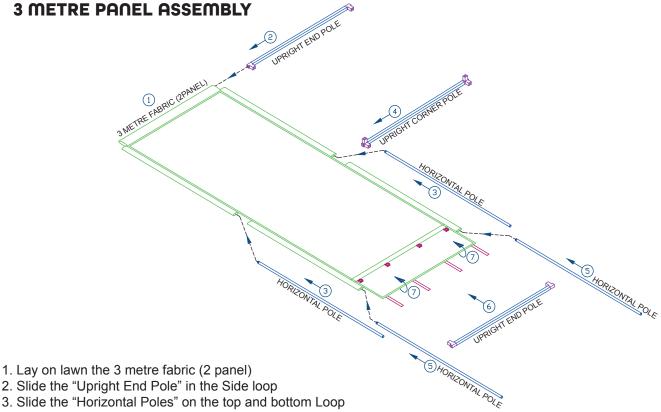

## **NO ORDINARY WINDBREAKS**

The 3 metre Corner extension is ready to be connected with your existing windbreak no extra parts are needed

Windbreak Colour

- 4. Lay on the "Upright Corner Pole" and fit it onto the "Horizontal Poles"
- 5. Slide the other 2 "Horizontal Poles" into the top and bottom loop push them into the "Upright Corner Poles"
- 6. Fit the "Upright Pole" into the "Horizontal Poles"
- 7. Wrap the fabric on the "Upright End Pole" trought the Plastic Buckle Clip, then pull the Plastic Buckle straps to tension the fabric.