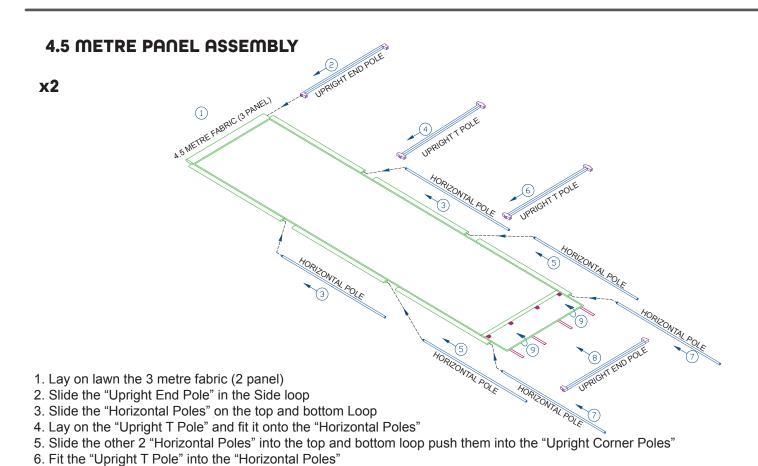

- 3. Slide the "Horizontal Poles" on the top and bottom Loop
- 4. Lay on the "Upright T Pole" and fit it onto the "Horizontal Poles"
- 5. Slide the other 2 "Horizontal Poles" into the top and bottom loop push them into the "Upright T Poles"
- 6. Fit the "Upright End Pole" into the "Horizontal Poles"
- 7. Wrap the fabric on the "Upright End Pole" trought the Plastic Buckle Clip, then pull the Plastic Buckle straps to tension the fabric.

7. Slide the other 2 "Horizontal Poles" into the top and bottom loop push them into the "Upright T Poles"

8. Wrap the fabric on the "Upright End Pole" trought the Plastic Buckle Clip,

9. Then pull the Plastic Buckle straps to tension the fabric.