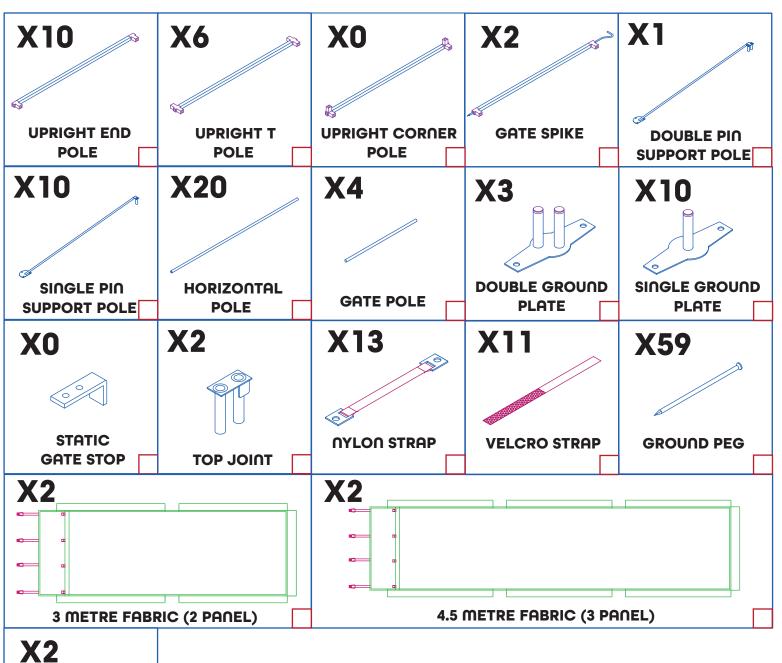

16.5 Metre Windbreak
(2 constant use gate in the corner)

**V3** 

WB16.5M-V3



# **NO ORDINARY WINDBREAKS**





Scan the code and watch the video instructions



# 16.5 Metre Windbreak(2 constant use gate in the corner)

**V3** 

WB16.5M-V3

## Windbreak Colour









### **Parts List**



#### **CONSTANT USE GATE ASSEMBLY**



- 1. Lay on lawn the gate fabric
- 2. Slide the "Upright End Pole" in the Side loop
- 3. Slide the "Horizontal Poles" on the top and bottom Loop
- 4. Fit the "gate spike" into the "Horizontal Poles"
- 5. Wrap the fabric on the "gate spike" trought the velcro straps.

#### CONSTANT USE GATE ASSEMBLY



- 1. Lay on lawn the gate fabric
- 2. Slide the "Upright End Pole" in the Side loop
- 3. Slide the "Horizontal Poles" on the top and bottom Loop
- 4. Fit the "gate spike" into the "Horizontal Poles"
- 5. Wrap the fabric on the "gate spike" trought the velcro straps.



- 3. Slide the "Horizontal Poles" on the top and bottom Loop
- 4. Lay on the "Upright T Pole" and fit it onto the "Horizontal Poles"
- 5. Slide the other 2 "Horizontal Poles" into the to