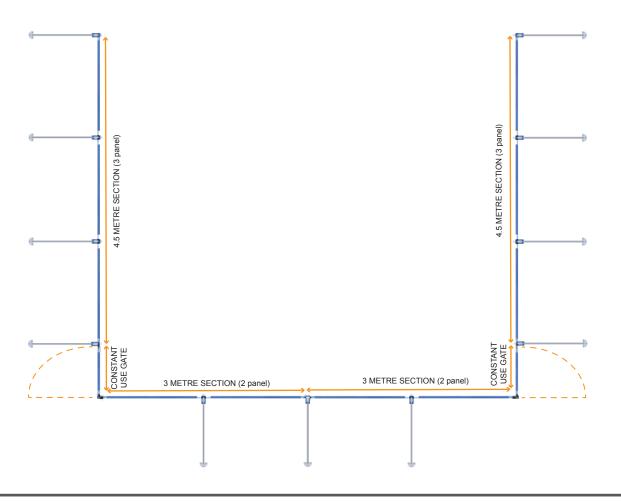

16.5 Metre Windbreak
(2 constant use gate in the corner)

**V3** 

WB16.5M-V3

# 16.5 Metre Windbreak(2 constant use gate in the corner)

**V3** 

WB16.5M-V3

#### **CONSTANT USE GATE ASSEMBLY**

- 1. Lay on lawn the gate fabric
- 2. Slide the "Upright End Pole" in the Side loop
- 3. Slide the "Horizontal Poles" on the top and bottom Loop
- 4. Fit the "gate spike" into the "Horizontal Poles"
- 5. Wrap the fabric on the "gate spike" trought the velcro straps.

#### CONSTANT USE GATE ASSEMBLY

- 1. Lay on lawn the gate fabric
- 2. Slide the "Upright End Pole" in the Side loop
- 3. Slide the "Horizontal Poles" on the top and bottom Loop
- 4. Fit the "gate spike" into the "Horizontal Poles"
- 5. Wrap the fabric on the "gate spike" trought the velcro straps.

- 3. Slide the "Horizontal Poles" on the top and bottom Loop
- 4. Lay on the "Upright T Pole" and fit it onto the "Horizontal Poles"
- 5. Slide the other 2 "Horizontal Poles" into the top and bottom loop push them into the "Upright T Poles"
- 6. Fit the "Upright End Pole" into the "Horizontal Poles"
- 7. Wrap the fabric on the "Upright End Pole" trought the Plastic Buckle Clip, then pull the Plastic Buckle straps to tension the fabric.

7. Slide the other 2 "Horizontal Poles" into the top and bottom loop push them into the "Upright T Poles"

8. Wrap the fabric on the "Upright End Pole" trought the Plastic Buckle Clip,

9. Then pull the Plastic Buckle straps to tension the fabric.

- 1. Lay on the lawn the ground plates
- 2. Fit the sections on the ground plates
- 3. Add the support poles
- 4. Nail down to the ground the support poles
- 5. Add the nylon straps and nail down with the ground plates
- 6. Add the velcro strap to hold the support pole with the section.
- 7. Add the top joint in the corner to hold the sections together