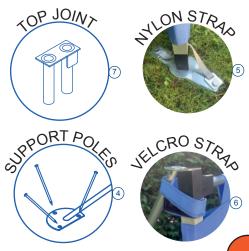

- 1. Lay on the lawn the ground plates
- 2. Fit the sections on the ground plates
- 3. Add the support poles
- 4. Nail down to the ground the support poles
- 5. Add the nylon straps and nail down with the ground plates
- 6. Add the velcro strap to hold the support pole with the section.
- 7. Add the top joint in the corner to hold the sections together