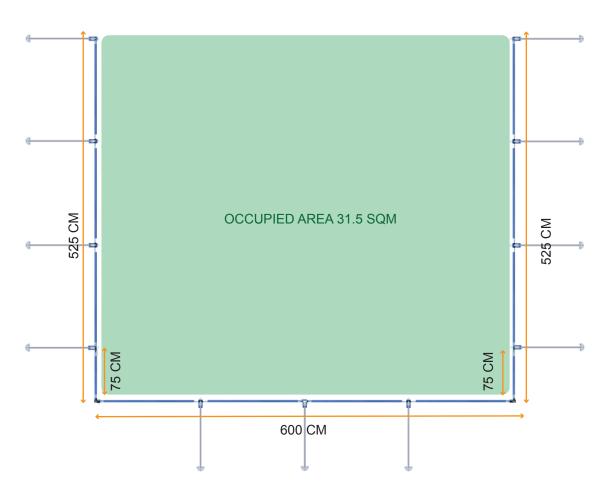

rizontal Poles"
- 7. Wrap the fabric on the "Upright End Pole" trought the Plastic Buckle Clip, then pull the Plastic Buckle straps to tension the fabric.



7. Slide the other 2 "Horizontal Poles" into the top and bottom loop push them into the "Upright T Poles"

8. Wrap the fabric on the "Upright End Pole" trought the Plastic Buckle Clip,

9. Then pull the Plastic Buckle straps to tension the fabric.



- 1. Lay on the lawn the ground plates
- 2. Fit the sections on the ground plates
- 3. Add the support poles
- 4. Nail down to the ground the support poles
- 5. Add the nylon straps and nail down with the ground plates
- 6. Add the velcro strap to hold the support pole with the section.
- 7. Add the top joint in the corner to hold the sections together





#### WINDBREAK HEIGHT: 120 CM