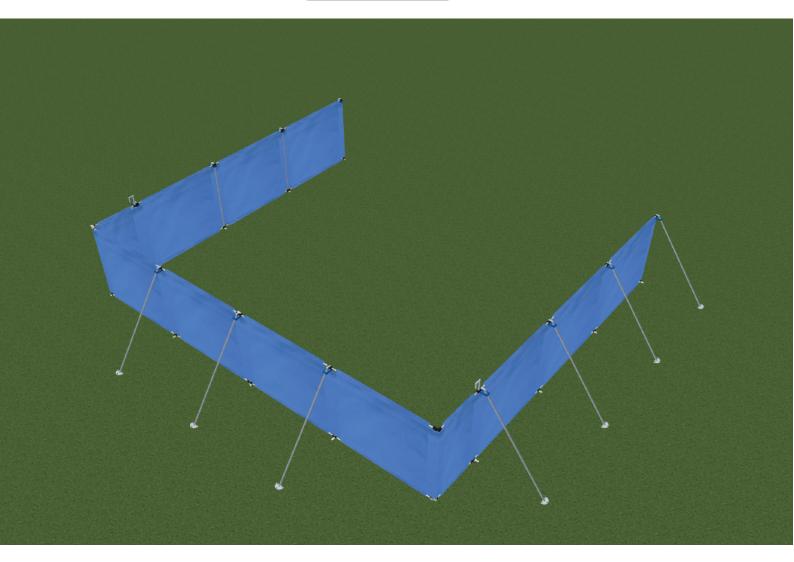

16.5 Metre Windbreak
(2 constant use gate in the corner)

**V3** 

WB16.5M-V3

# 16.5 Metre Windbreak(2 constant use gate in the corner)

**V3** 

WB16.5M-V3