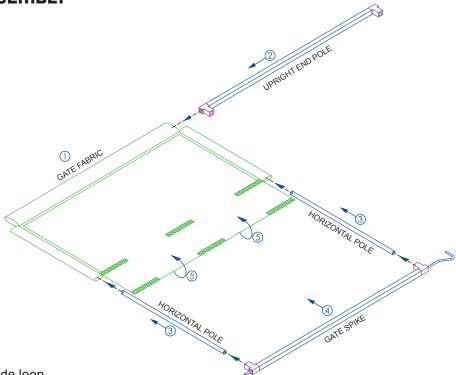

#### **CONSTANT USE GATE ASSEMBLY**

- 1. Lay on lawn the gate fabric
- 2. Slide the "Upright End Pole" in the Side loop
- 3. Slide the "Horizontal Poles" on the top and bottom Loop
- 4. Fit the "gate spike" into the "Horizontal Poles"
- 5. Wrap the fabric on the "gate spike" trought the velcro straps.

#### CONSTANT USE GATE ASSEMBLY

- 1. Lay on lawn the gate fabric
- 2. Slide the "Upright End Pole" in the Side loop
- 3. Slide the "Horizontal Poles" on the top and bottom Loop
- 4. Fit the "gate spike" into the "Horizontal Poles"
- 5. Wrap the fabric on the "gate spike" trought the velcro straps.