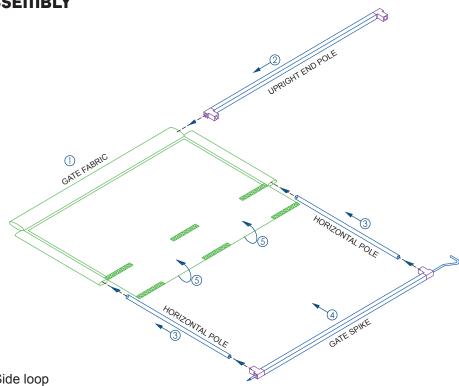

#### **CONSTANT USE GATE ASSEMBLY**

- 1. Lay on lawn the gate fabric
- 2. Slide the "Upright End Pole" in the Side loop
- 3. Slide the "Horizontal Poles" on the top and bottom Loop
- 4. Fit the "gate spike" into the "Horizontal Poles"
- 5. Wrap the fabric on the "gate spike" trought the velcro straps.

#### CONSTANT USE GATE ASSEMBLY

- 1. Lay on lawn the gate fabric
- 2. Slide the "Upright End Pole" in the Side loop
- 3. Slide the "Horizontal Poles" on the top and bottom Loop
- 4. Fit the "gate spike" into the "Horizontal Poles"
- 5. Wrap the fabric on the "gate spike" trought the velcro straps.