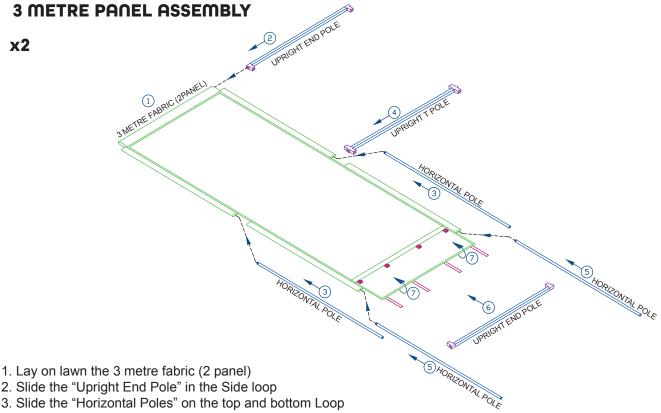

- 3. Slide the "Horizontal Poles" on the top and bottom Loop
- 4. Lay on the "Upright T Pole" and fit it onto the "Horizontal Poles"
- 5. Slide the other 2 "Horizontal Poles" into the top and bottom loop push them into the "Upright T Poles"
- 6. Fit the "Upright End Pole" into the "Horizontal Poles"
- 7. Wrap the fabric on the "Upright End Pole" trought the Plastic Buckle Clip, then pull the Plastic Buckle straps to tension the fabric.

7. Slide the other 2 "Horizontal Poles" into the top and bottom loop push them into the "Upright T Poles"

8. Wrap the fabric on the "Upright End Pole" trought the Plastic Buckle Clip,

9. Then pull the Plastic Buckle straps to tension the fabric.