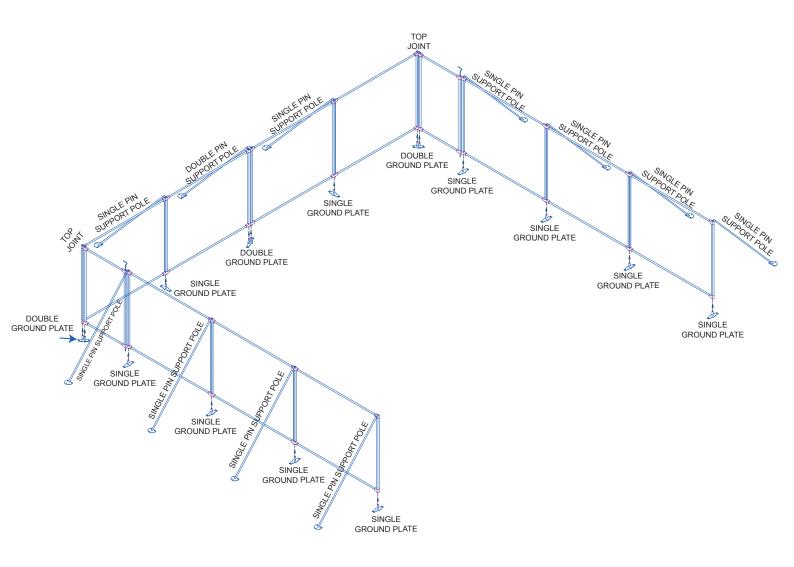

- 1. Lay on the lawn the ground plates
- 2. Fit the sections on the ground plates
- 3. Add the support poles
- 4. Nail down to the ground the support poles
- 5. Add the nylon straps and nail down with the ground plates
- 6. Add the velcro strap to hold the support pole with the section.
- 7. Add the top joint in the corner to hold the sections together