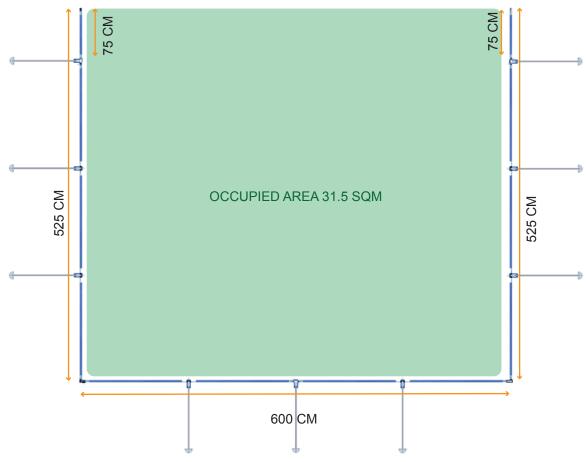

7. Wrap the fabric on the "Upright End Pole" trought the Plastic Buckle Clip, then pull the Plastic Buckle straps to tension the fabric.



7. Slide the other 2 "Horizontal Poles" into the top and bottom loop push them into the "Upright T Poles"

8. Wrap the fabric on the "Upright End Pole" trought the Plastic Buckle Clip,

9. Then pull the Plastic Buckle straps to tension the fabric.





- 2. Fit the sections on the ground plates
- 3. Add the support poles
- 4. Nail down to the ground the support poles
- 5. Add the nylon straps and nail down with the ground plates
- 6. Add the velcro strap to hold the support pole with the section.
- 7. Add the static gate stop to hold the static gate
- 8. Add the top joint in the corner to hold the sections together





#### WINDBREAK HEIGHT: 120 CM