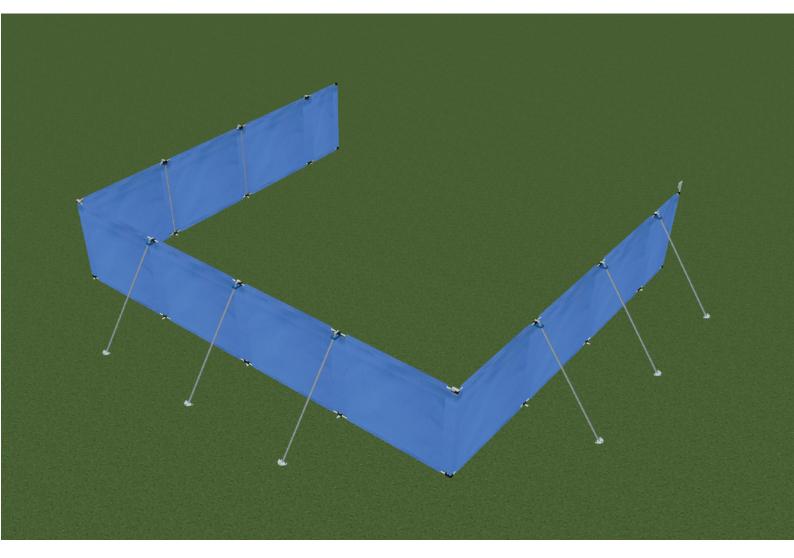

16.5 Metre Windbreak
(1 constant use gate 1 static gate)

V1

WB16.5M-V1

# **NO ORDINARY WINDBREAKS**

Scan the code and watch the video instructions

16.5 Metre Windbreak
(1 constant use gate 1 static gate)

V1

WB16.5M-V1