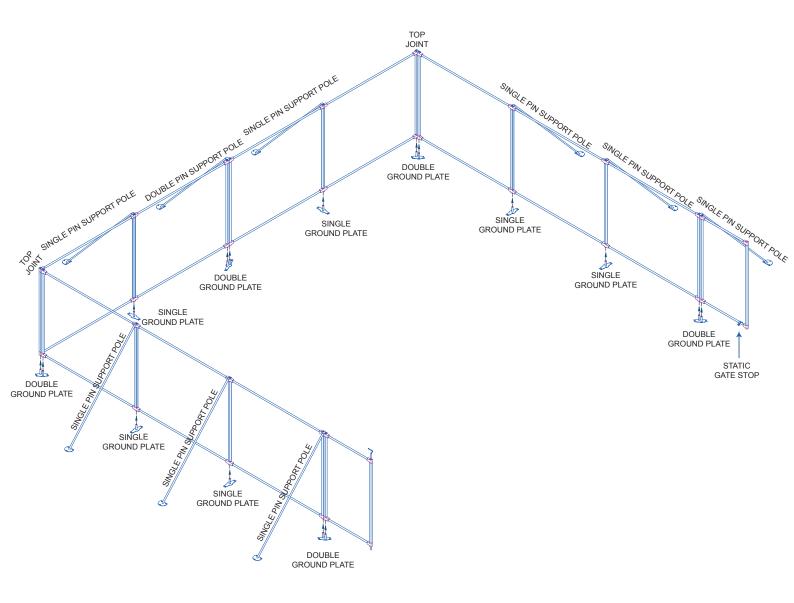

- 2. Fit the sections on the ground plates
- 3. Add the support poles
- 4. Nail down to the ground the support poles
- 5. Add the nylon straps and nail down with the ground plates
- 6. Add the velcro strap to hold the support pole with the section.
- 7. Add the static gate stop to hold the static gate
- 8. Add the top joint in the corner to hold the sections together