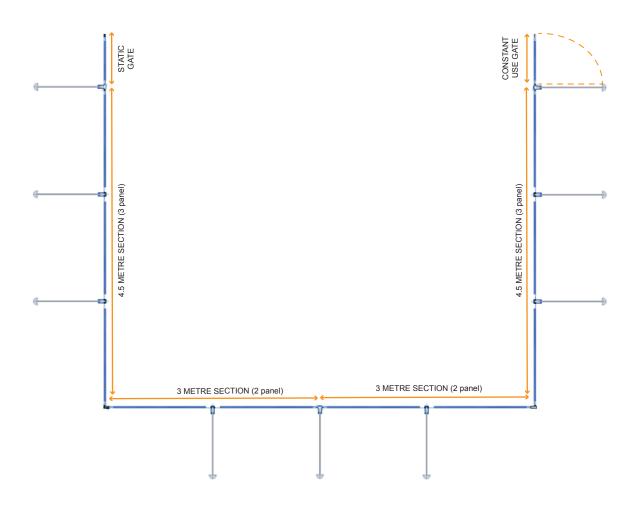

16.5 Metre Windbreak
(1 constant use gate 1 static gate)

V1

WB16.5M-V1

# **NO ORDINARY WINDBREAKS**

Scan the code and watch the video instructions

16.5 Metre Windbreak
(1 constant use gate 1 static gate)

V1

WB16.5M-V1