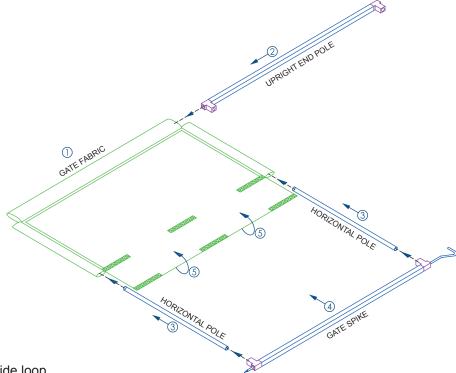

#### **CONSTANT USE GATE ASSEMBLY**

- 1. Lay on lawn the gate fabric
- 2. Slide the "Upright End Pole" in the Side loop
- 3. Slide the "Horizontal Poles" on the top and bottom Loop
- 4. Fit the "gate spike" into the "Horizontal Poles"
- 5. Wrap the fabric on the "gate spike" trought the velcro straps.