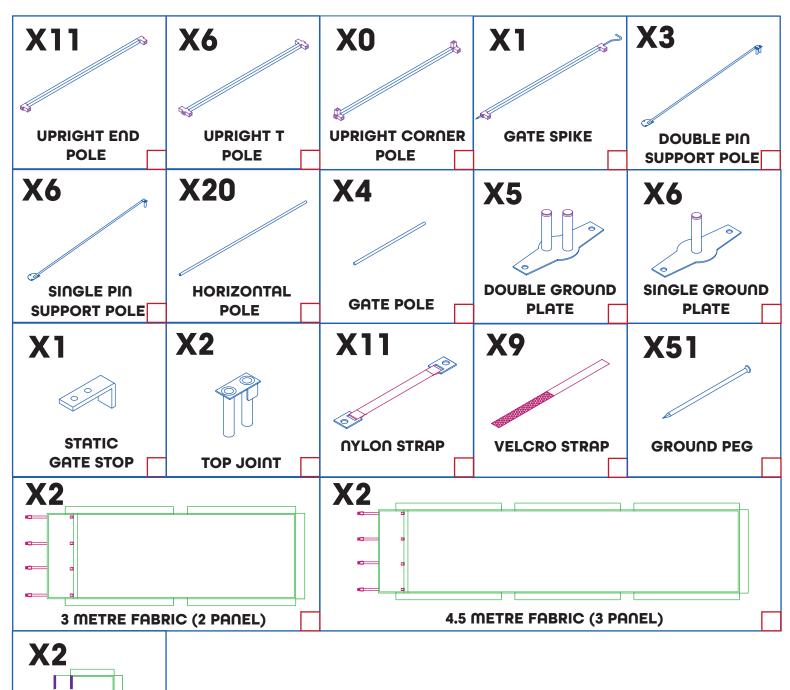

16.5 Metre Windbreak
(1 constant use gate 1 static gate)

V1

WB16.5M-V1



# **NO ORDINARY WINDBREAKS**





Scan the code and watch the video instructions



16.5 Metre Windbreak
(1 constant use gate 1 static gate)

V1

WB16.5M-V1

## Windbreak Colours









### **Parts List**

**GATE FABRIC** 



#### **CONSTANT USE GATE ASSEMBLY**



- 1. Lay on lawn the gate fabric
- 2. Slide the "Upright End Pole" in the Side loop
- 3. Slide the "Horizontal Poles" on the top and bottom Loop
- 4. Fit the "gate spike" into the "Horizontal Poles"
- 5. Wrap the fabric on the "gate spike" trought the velcro straps.

#### STATIC USE GATE ASSEMBLY



- 1. Lay on lawn the gate fabric
- 2. Slide the "Upright End Pole" in the Side loop
- 3. Slide the "Horizontal Poles" on the top and bottom Loop
- 4. Fit the "upright end pole" into the "Horizontal Poles"
- 5. Wrap the fabric on the "upright end pole" trought the velcro straps.



- 4. Lay on the "Upright T Pole" and fit it onto the "Horizontal Poles"
- 5. Slide the other 2 "Horizontal Poles" into the top and bottom loop push them into the "Upright T Pol