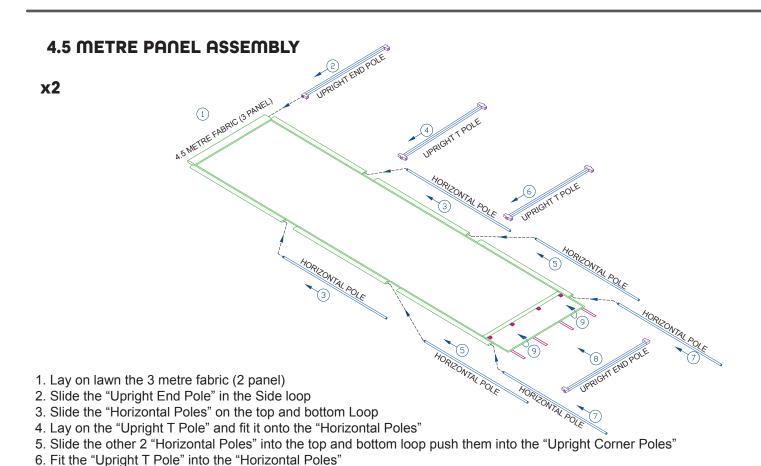

- 4. Lay on the "Upright T Pole" and fit it onto the "Horizontal Poles"
- 5. Slide the other 2 "Horizontal Poles" into the top and bottom loop push them into the "Upright T Poles"
- 6. Fit the "Upright End Pole" into the "Horizontal Poles"
- 7. Wrap the fabric on the "Upright End Pole" trought the Plastic Buckle Clip, then pull the Plastic Buckle straps to tension the fabric.

7. Slide the other 2 "Horizontal Poles" into the top and bottom loop push them into the "Upright T Poles"

8. Wrap the fabric on the "Upright End Pole" trought the Plastic Buckle Clip,

9. Then pull the Plastic Buckle straps to tension the fabric.