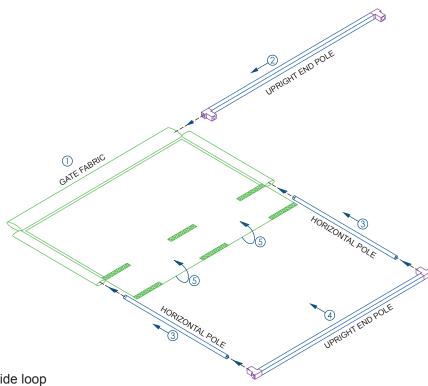

#### STATIC USE GATE ASSEMBLY

- 1. Lay on lawn the gate fabric
- 2. Slide the "Upright End Pole" in the Side loop
- 3. Slide the "Horizontal Poles" on the top and bottom Loop
- 4. Fit the "upright end pole" into the "Horizontal Poles"
- 5. Wrap the fabric on the "upright end pole" trought the velcro straps.