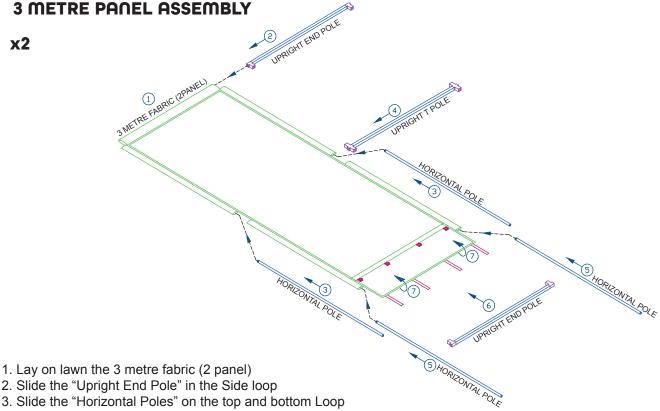

#### **CONSTANT USE GATE ASSEMBLY**

- 1. Lay on lawn the gate fabric
- 2. Slide the "Upright End Pole" in the Side loop
- 3. Slide the "Horizontal Poles" on the top and bottom Loop
- 4. Fit the "gate spike" into the "Horizontal Poles"
- 5. Wrap the fabric on the "gate spike" trought the velcro straps.

#### STATIC USE GATE ASSEMBLY

- 1. Lay on lawn the gate fabric
- 2. Slide the "Upright End Pole" in the Side loop
- 3. Slide the "Horizontal Poles" on the top and bottom Loop
- 4. Fit the "upright end pole" into the "Horizontal Poles"
- 5. Wrap the fabric on the "upright end pole" trought the velcro straps.

- 4. Lay on the "Upright T Pole" and fit it onto the "Horizontal Poles"
- 5. Slide the other 2 "Horizontal Poles" into the top and bottom loop push them into the "Upright T Poles"
- 6. Fit the "Upright End Pole" into the "Horizontal Poles"
- 7. Wrap the fabric on the "Upright End Pole" trought the Plastic Buckle Clip, then pull the Plastic Buckle straps to tension the fabric.

7. Slide the other 2 "Horizontal Poles" into the top and bottom loop push them into the "Upright T Poles"

8. Wrap the fabric on the "Upright End Pole" trought the Plastic Buckle Clip,

9. Then pull the Plastic Buckle straps to tension the fabric.