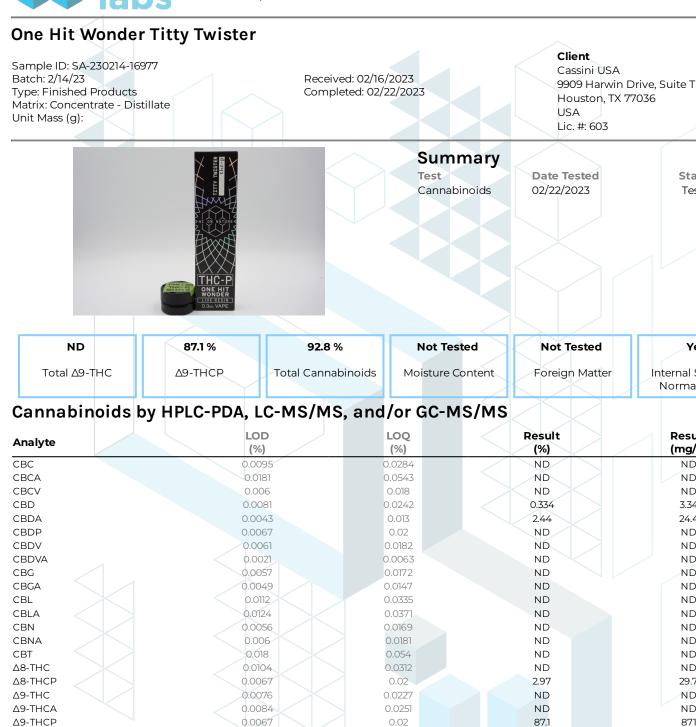

**KCA** Laboratories 232 North Plaza Drive Nicholasville, KY 40356

kca

+1-833-KCA-LABS https://kcalabs.com KDA Lic.# P\_0058

Status

Tested

Yes

Internal Standard Normalization

Result

(mg/g)

ND

ND

ND

3.34

24.4

ND

29.7

ND

ND

871

ND

1 of 1

Δ9-THCVA 0.0186 ND 0.0062 ND Total ∆9-THC ND ND Total CBD 2.47 24.7 Total 92.8 928 ND = Not Detected; NT = Not Tested; LOD = Limit of Detection; LOQ = Limit of Quantitation; RL = Reporting Limit;  $\Delta$  = Delta; Total  $\Delta$ 9-THC =  $\Delta$ 9-THCA \* 0.877 +  $\Delta$ 9-THC; Total CBD = CBDA \* 0.877 + CBD;

0.0206

A9-THCV

Generated By: Ryan Bellone CCO Date: 02/22/2023

0.0069

Tested By: Scott Caudill Senior Scientist Date: 02/22/2023

ND

This product or substance has been tested by KCA Laboratories using validated testing methodologies and an ISO/IEC 170252017 accredited quality system. Values reported relate only to the product or substance tested. The reported result is based on a sample weight. Unless otherwise stated, results of tests performed on all quality control samples met criteria for acceptance established by KCA Laboratories KCA Laboratories makes no claims as to the efficacy, safety or other risks associated with any detected or non-detected amounts of any substances reported herein. This Certificate of Analysis shall not be reproduced except in full, without the written approval of KCA Laboratories. KCA Laboratories can provide measurement uncertainty upon request.