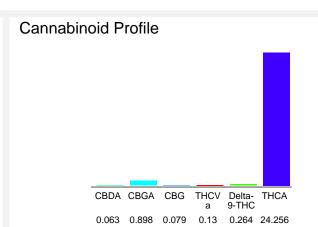

## Cannabinoid Profile by HPLC

0.26%

Delta-9-THC

0.00%

CBD

25.69%

**Total Cannabinoids** 

| Cannabinoid                              | % wt        | mg/g   |
|------------------------------------------|-------------|--------|
| CBDA                                     | 0.063       | 0.63   |
| CBGA                                     | 0.898       | 8.98   |
| CBG                                      | 0.079       | 0.79   |
| THCVa                                    | 0.13        | 1.3    |
| Delta-9-THC                              | 0.264       | 2.64   |
| THCA                                     | 24.26       | 242.56 |
| Total Cannabinoids                       | 25.69       | 256.9  |
| Calculated Total THC                     | 21.54       | 215.37 |
| Calculated CBD Yield                     | 0.06        | 0.55   |
| Onlanda de la Tara I TUO - Della O TUO - | 0.077 * TUO |        |