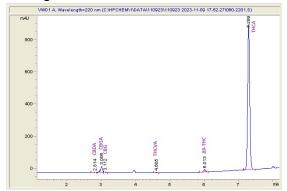

## Sample 627-110923-067

Grandaddy Purple

Batch/Lot # 23116-GDPG

Sample Submitted: 11-09-2023; Report Date: 11-15-2023

## **Grandaddy Purple**

Batch/Lot # 23116-GDPG

Plant Material: Hemp Flower

## Chromatogram





## Cannabinoid Profile by HPLC

0.26%

Delta-9-THC

0.00%

CBD

25.69%

**Total Cannabinoids** 

| Cannabinoid                              | % wt        | mg/g   |
|------------------------------------------|-------------|--------|
| CBDA                                     | 0.063       | 0.63   |
| CBGA                                     | 0.898       | 8.98   |
| CBG                                      | 0.079       | 0.79   |
| THCVa                                    | 0.13        | 1.3    |
| Delta-9-THC                              | 0.264       | 2.64   |
| THCA                                     | 24.26       | 242.56 |
| Total Cannabinoids                       | 25.69       | 256.9  |
| Calculated Total THC                     | 21.54       | 215.37 |
| Calculated CBD Yi