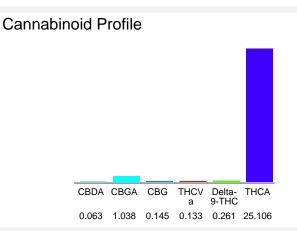

#### Cannabinoid Profile by HPLC

0.26%

Delta-9-THC

0.00%

CBD

26.75%

**Total Cannabinoids** 

| Cannabinoid                                 | % wt        | mg/g   |
|---------------------------------------------|-------------|--------|
| CBDA                                        | 0.063       | 0.63   |
| CBGA                                        | 1.038       | 10.38  |
| CBG                                         | 0.145       | 1.45   |
| THCVa                                       | 0.133       | 1.33   |
| Delta-9-THC                                 | 0.261       | 2.61   |
| THCA                                        | 25.11       | 251.06 |
| Total Cannabinoids                          | 26.75       | 267.5  |
| Calculated Total THC                        | 22.28       | 222.79 |
| Calculated CBD Yield                        | 0.06        | 0.55   |
| Onlandaria di Taral Tillo - Dalla o Tillo - | 0.077 * TUO |        |