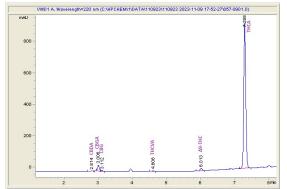

#### Cannabinoid Profile by HPLC

0.26%

Delta-9-THC

0.00%

CBD

26.75%

**Total Cannabinoids** 

| Cannabinoid                                 | % wt        | mg/g   |
|---------------------------------------------|-------------|--------|
| CBDA                                        | 0.063       | 0.63   |
| CBGA                                        | 1.038       | 10.38  |
| CBG                                         | 0.145       | 1.45   |
| THCVa                                       | 0.133       | 1.33   |
| Delta-9-THC                                 | 0.261       | 2.61   |
| THCA                                        | 25.11       | 251.06 |
| Total Cannabinoids                          | 26.75       | 267.5  |
| Calculated Total THC                        | 22.28       | 222.79 |
| Calculated CBD Yield                        | 0.06        | 0.55   |
| Onlandaria di Taral Tillo - Dalla o Tillo - | 0.077 * TUO |        |