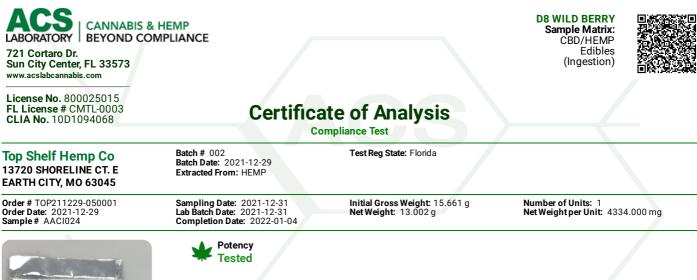

∢ Potency Summary Delta 8/Delta 10 Potency Tested Total Delta 10 Total Delta 8 (LCUV) 12 0.267% 11.572mg None Detected Specimen Weight: 1507.400 mg Total THC Total CBD 7.888mg None Detected 0.182% Total CBG Total CBN Pieces For Panel: 3 0.004% 0.173mg 0.002% 0.087mg LOD LOQ Result (0/) Total Cannabinoids per Gummy **Other Cannabinoids** 

0.087mg

0.457%

This report shall not be reproduced, without written approval, from ACS Laboratory. The results of this report relate only to the material or product analyzed. Test results are confidential unless explicitly waived otherwise. Accredited by a third-party accrediting body as a competent testing laboratory pursuant to ISO/IEC 17025 of the International Organization for Standardization.

19.806mg