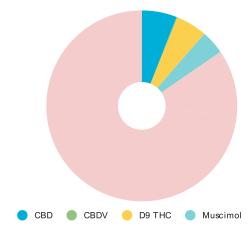

**Date Tested:** 8/17/2023 **Sample Condition:** Good

Sample Size: 6 Grams

| Cannabinoid | Potency (%) | mg/Gram | mg/Serving |
|-------------|-------------|---------|------------|
| CBD         | 0.117%      | 1.17    | 7.02       |
| CBDA        | 0.000%      | 0.00    | 0.00       |
| CBDV        | 0.003%      | 0.03    | 0.20       |
| CBT         | 0.000%      | 0.00    | 0.00       |
| CBG         | 0.000%      | 0.00    | 0.00       |
| CBN         | 0.000%      | 0.00    | 0.00       |
| CBC         | 0.000%      | 0.00    | 0.00       |
| D8 THC      | 0.000%      | 0.00    | 0.00       |
| D9 THC      | 0.104%      | 1.04    | 6.24       |
| CBE         | 0.000%      | 0.00    | 0.00       |
| CBT         | 0.000%      | 0.00    | 0.00       |
| Total       | 0.22%       | 2.24    | 13.46      |

| Amanita Muscaria | Potency (%) | mg/Gram | mg/Serving |
|------------------|-------------|---------|------------|
| Muscimol         | 0.08%       | 0.80    | 4.79       |
| Ibonatnic Acid   | 0.000%      | 0.00    | 0.00       |
| Total            | 0.08%       | 0.80    | 4.79       |

| <b>Total Cannabinoids</b> | CBD Total* | THC Total* | Muscimol Total |
|---------------------------|------------|------------|----------------|
| 0.22%                     | 0.12%      | 0.10%      | 0.08%          |