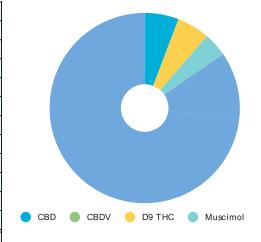

**Date Tested:** 8/17/2023 **Sample Condition:** Good

Sample Size: 6 Grams

| Cannabinoid | Potency (%) | mg/Gram | mg/Serving |
|-------------|-------------|---------|------------|
| CBD         | 0.113%      | 1.13    | 6.79       |
| CBDA        | 0.000%      | 0.00    | 0.00       |
| CBDV        | 0.002%      | 0.02    | 0.11       |
| CBT         | 0.000%      | 0.00    | 0.00       |
| CBG         | 0.000%      | 0.00    | 0.00       |
| CBN         | 0.000%      | 0.00    | 0.00       |
| CBC         | 0.000%      | 0.00    | 0.00       |
| D8 THC      | 0.000%      | 0.00    | 0.00       |
| D9 THC      | 0.109%      | 1.09    | 6.52       |
| CBE         | 0.000%      | 0.00    | 0.00       |
| CBT         | 0.000%      | 0.00    | 0.00       |
| Total       | 0.22%       | 2.24    | 13.42      |

| Amanita Muscaria | Potency (%) | mg/Gram | mg/Serving |
|------------------|-------------|---------|------------|
| Muscimol         | 0.08%       | 0.81    | 4.83       |
| Ibonatnic Acid   | 0.000%      | 0.00    | 0.00       |
| Total            | 0.08%       | 0.81    | 4.83       |

| <b>Total Cannabinoids</b> | CBD Total* | THC Total* | Muscimol Total |
|---------------------------|------------|------------|----------------|
| 0.22%                     | 0.11%      | 0.11%      | 0.08%          |