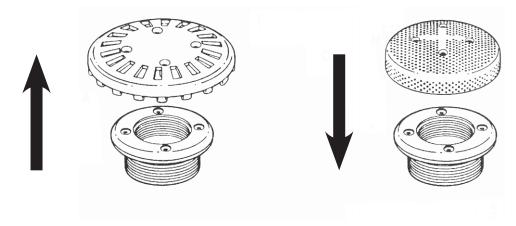

## **Tools required: Phillips Screwdriver**

1. TURN OFF ALL POWER TO THE SPA / HOT TUB / SWIMMING POOL.

NOTE: IF NECESSARY, SHUT OFF THE CIRCUIT BREAKER FOR THE SPA.

- 2. Remove the four screws holding the old Main Drain Cover in place.
- 3. Remove the cover from the Main Drain Assembly by lifting the cover away from the assembly in the same direction you removed the screws.
- 4. Place the Replacement Cover on the fitting from which you just removed the old cover. Be sure the screw holes in the cover line up with the threaded holes in the fitting.
- 5. Install the four new screws which came with the Replacement cover, using the Phillips screw driver. Tighten screws until snug.

Replacement is complete. Be sure cover is secured in place before restarting spa.

OLD MAIN DRAIN COVER

REPLACEMENT
MAIN DRAIN
COVER