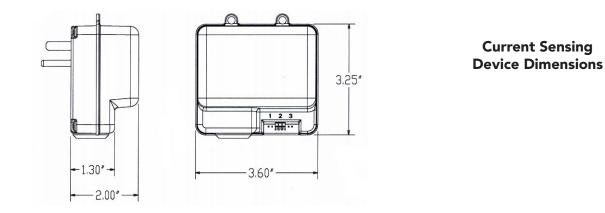

#### **CURRENT SENSING FEATURES**

- Turns on Ozone Generator automatically whenever Pump is activated.
- Permits Ozone Generator to be added to any system.
- Rated 120v, 60 Hz, 14.1 amps.