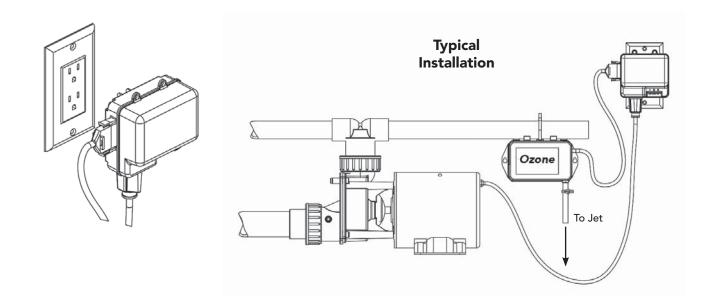

#### INSTALLATION INSTRUCTIONS

- 1. Insert the AC (NEMA) plug on the Current Sensing Device into a standard AC electric outlet.
- 2. Plug the Nema power cord from the pump into the bottom of the Current Sensing Device:
  - a) Pump with air switch
  - b) Pump with internal circuit board or multi-speed pump
  - c) Pump with internal circuit board or multi-speed pump
  - d) Electronic pump system control
- 3. Plug the cord from the BWG Ozone Generator part # 99815A into the side of the device.