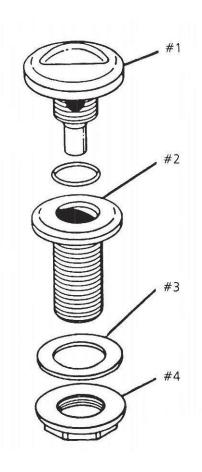

## 1" AIR CONTROL INSTRUCTIONS

The correct hole size for the 1" air control is 1-3/4"

- 1. Before drilling hole to install the air control, make sure mounting surface is flat. This will help assure the best seal.
- 2. Drill one 1-3/4" hole for the air control.
- 3. Remove nut (#4) and gasket (#3) from air control.
- 4. Place silicone on backside of flange of air control body (#2) and install air control through hole in spa/bathtub.
- 5. Place gasket (#3) onto body (#2) on the outside of spa/bathtub.
- 6. Hand tighten nut (#4) onto body (#2).
- 7. Remove excess silicone from around flange of air control and surface of spa/bathtub.
- 8. Glue 1" pipe to bottom of air control.

DO NOT USE ANY TYPE OF PETROLEUM BASED LUBRICANTS ... THEY WILL DAMAGE THE PRODUCT.

#1 1" AIR STEM ASSEMBLY 30-2108#2 1" AIR BODY ASSEMBLY 30-2107#3 1" GASKET 30-3705

#4 1" NUT 30-3706