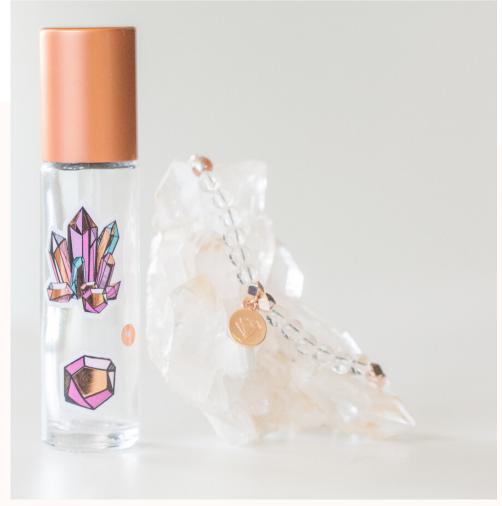

#### LIFTED IN LOVE PERFUME SPRITZ

2 DROPS LAVENDER

1 DROP GRAPEFRUIT

SPLASH VANILLA EXTRACT

1 DROP ROSE (OR FILL WITH ROSE WATER) ADD TO SPRAY BOTTLE FILL WITH WATER.

SPRITZ ON DIFFUSING PIECE

rose quartz diffusing necklace