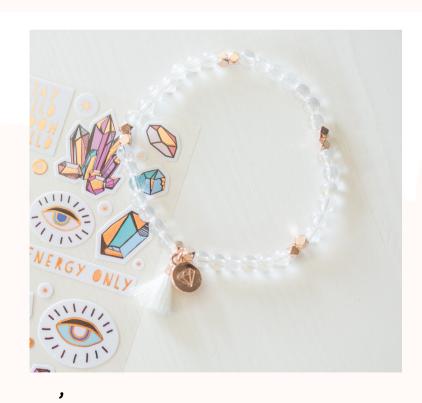

#### LIFTED IN LOVE PERFUME SPRITZ

2 DROPS LAVENDER

1 DROP GRAPEFRUIT

SPLASH VANILLA EXTRACT

1 DROP ROSE (OR FILL WITH ROSE WATER) ADD TO SPRAY BOTTLE FILL WITH WATER.

SPRITZ ON DIFFUSING PIECE

rose quartz diffusing necklace