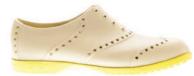

#### MEET THE CLASSICS.

Iconic Oxford silhouettes. Never-before seen color combos. This lineup is all about having one foot planted firmly in the past, and the other taking one giant leap forward. A fresh approach to a classic tradition.

## CLASSICS

BLACK | BCL - 1001

WHITE & BLACK | BCL - 1004

WHITE | BCL - 1002

BLACK & PINK | BCL - 1005

WHITE & TAN | BCL - 1006