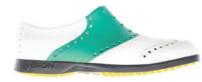

#### INTRODUCING THE SADDLES.

Classic Brogue style, turned upside-down by defiantly original color combos that will have you turning heads – wherever you are

## SADDLES

BLACK & WHITE | BS - 1007

WHITE & ORANGE | BS - 1010

COOL GRAY & LIME | BS - 1113

BLACK & CHERRY | BS - 1009

WHITE & YELLOW | BS - 1011

WHITE & MINT | BS - 1114

WHITE & BLUE | BS - 1012