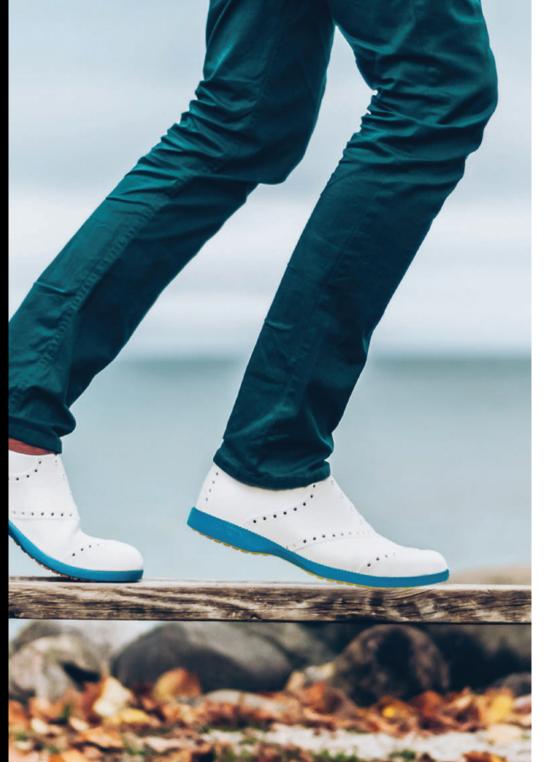

# NOTHING FUNCTIONS LIKE BIION.

Biion's flexible, form-fitting design moves with your body through every step, giving you a connection to the ground like no other shoe. It's the closest you'll ever feel to walking in bare feet!

# NOTHING FEELS LIKE BIION.

Biion's dual-density midsole provides additional shock absorption for enhanced agility and comfort, while innovative insole 'nodes' give your feet a therapeutic massage with every step