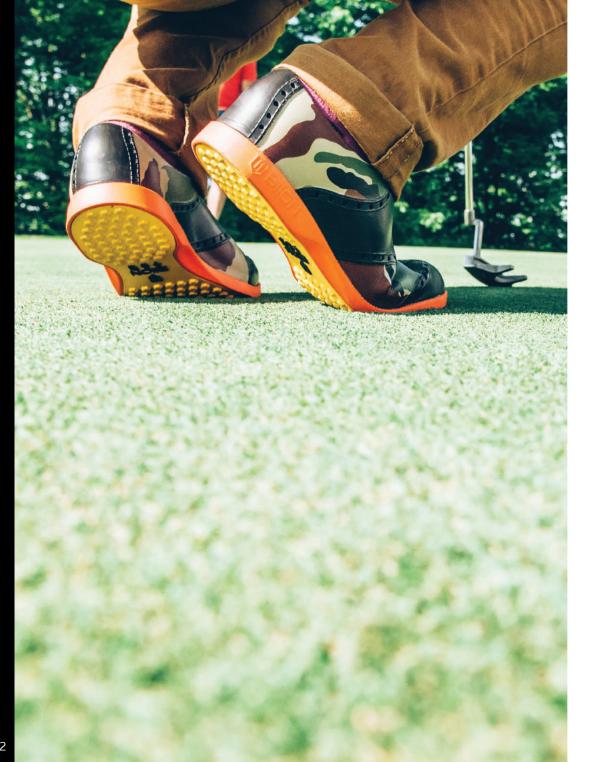

# NOTHING GRIPS LIKE BIION.

Biion's outsole with Hextra-grip Technology provides maximum strength and flexibility, giving you top-notch traction on any terrain.

Why the hexagon shape? Just ask any engineer... or honeybee. A hexagonal cell can support 25 times its own weight, which is why it's the building block commonly used in the construction of airplane wings and, of course, honeycombs

SILVER & NAVY | BOW - 1021

ORANGE, BROWN & NAVY | BOW - 1027

CRIMSON RED, BLACK & LEATHER | BOW - 1028

BLUE, WHITE & SILVER | BOW - 1030

GREEN & BLACK | BOW - 1023

CRIMSON RED, SAND & LEATHER | BOW - 1029

TAKE A WALK ON THE WILD SIDE.