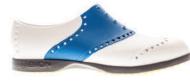

#### INTRODUCING THE SADDLES.

Classic Brogue style, turned upside-down by defiantly original color combos that will have you turning heads – wherever you are

## SADDLES

BLACK & WHITE | BS - 1007

WHITE & ORANGE | BS - 1010

COOL GRAY & LIME | BS - 1113

BLACK & CHERRY | BS - 1009

WHITE & YELLOW | BS - 1011

WHITE & MINT | BS - 1114

WHITE & BLUE | BS - 1012