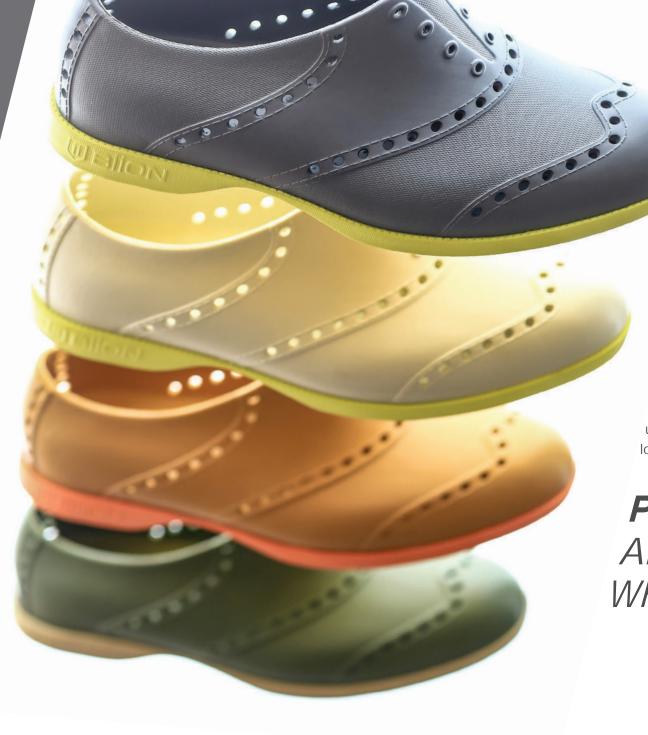

#### MEET THE CLASSICS.

Iconic Oxford silhouettes. Never-before seen color combos. This lineup is all about having one foot planted firmly in the past, and the other taking one giant leap forward. A fresh approach to a classic tradition.