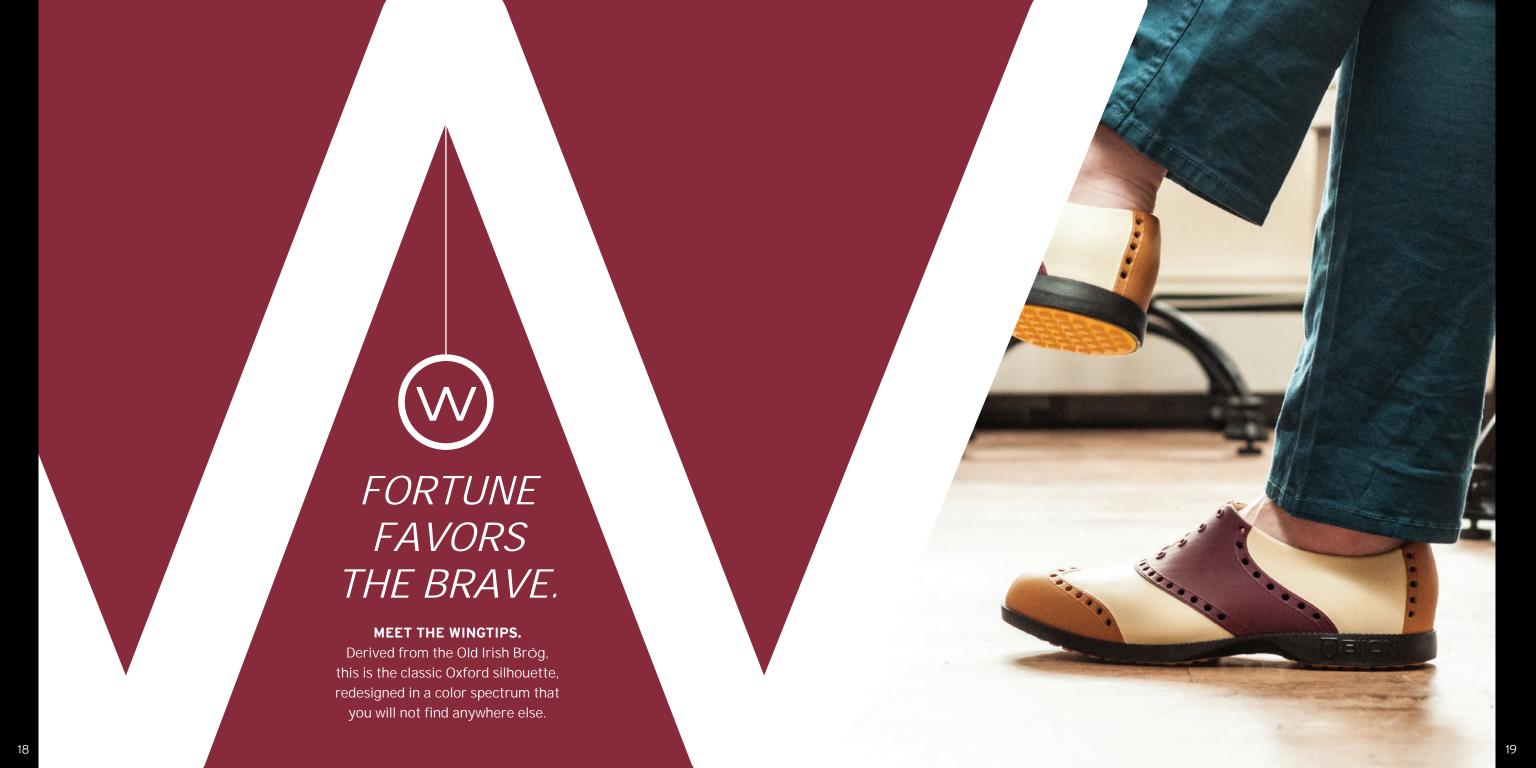

then this lineup is for you. Brightly colored uppers contrast with vivid midsoles, creating a look that will turn heads, everywhere you go.

## BRIGHTS



LEATHER & ORANGE | BOB - 1013



and the state of t

NAVY & RED | BOB - 1016



KHAKI & NEON GREEN | BOB - 1020



BLACK & NEON BLUE | BOB - 1123



BLACK & MAGENTA | BOB - 1014



GREEN & KHAKI | BOB - 1017



BRICK RED & TEAL | BOB - 1121



MUSTARD & GRAY | BOB - 1124



GRAY & NEON GREEN | BOB - 1015



WHITE & BLUE | BOB - 1019



BIION

TECH

BROWN & BRIGHT ORANGE | BOB - 1122



NAVY & GREEN YELLOW | BOB - 1125

# NOTHING FREES YOUR FEET LIKE BIION. 4 ounces. That's the weight of a Biion Shoe.

4 ounces. That's the weight of a Bilon Shoe Bilon's HexCell technology will lighten the load of every step.

# BIION **FOR EVERYONE.**





## WINGTIPS

# NOTHING GRIPS LIKE BIION.

Biion's outsole with Hextra-grip Technology provides maximum strength and flexibility, giving you top-notch traction on any terrain.

Why the hexagon shape? Just ask any engineer... or honeybee. A hexagonal cell can support 25 times its own weight, which is why it's the building block commonly used in the construction of airplane wings and, of course, honeycombs



SILVER & NAVY | BOW - 1021



ORANGE, BROWN & NAVY | BOW - 1027



CRIMSON RED, BLACK & LEATHER | BOW - 1028



BLUE, WHITE & SILVER | BOW - 1030



GREEN & BLACK | BOW - 1023



CRIMSON RED, SAND & LEATHER | BOW - 1029







TAKE A WALK ON THE WILD SIDE.

#### INTRODUCING THE PATTERNS.

In a world of trends and sheep, this line is neither trendy nor sheepish. Designed in a variety of