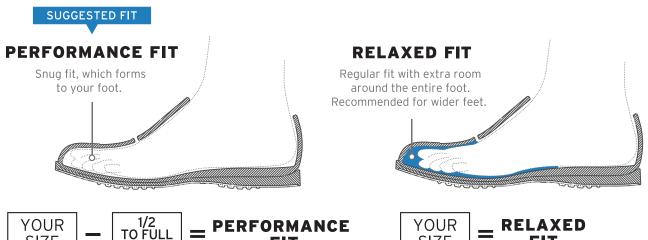

#### FIND YOUR FIT

| USA | USA   | UK | EUROPE | CM/JAPAN |
|-----|-------|----|--------|----------|
| MEN | WOMEN |    |        |          |
| 3   | 5     | 2  | 36     | 22       |
| 4   | 6     | 3  | 37     | 23       |
| 5   | 7     | 4  | 38     | 24.5     |
| 6   | 8     | 5  | 39     | 25       |
| 7   | 9     | 6  | 40     | 25.5     |
| 8   | 10    | 7  | 41     | 26       |
| 9   | 11    | 8  | 42     | 27       |
| 10  |       | 9  | 43     | 28       |
| 11  |       | 10 | 44     | 29       |
| 12  |       | 11 | 46     | 29.5     |
| 13  |       | 12 | 47     | 31       |

#### HOW BIG IS YOUR BIION?

WWW.LOGOYOURBIION.COM