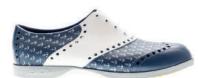

#### INTRODUCING THE SADDLES.

Classic Brogue style, turned upside-down by defiantly original color combos that will have you turning heads – wherever you are

## SADDLES

BLACK & WHITE | BS - 1007

WHITE & ORANGE | BS - 1010

COOL GRAY & LIME | BS - 1113

BLACK & CHERRY | BS - 1009

WHITE & YELLOW | BS - 1011

WHITE & MINT | BS - 1114

WHITE & BLUE | BS - 1012