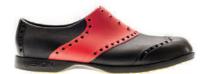

#### INTRODUCING THE SADDLES.

Classic Brogue style, turned upside-down by defiantly original color combos that will have you turning heads – wherever you are

## SADDLES

BLACK & WHITE | BS - 1007

WHITE & ORANGE | BS - 1010

COOL GRAY & LIME | BS - 1113

BLACK & CHERRY | BS - 1009

WHITE & YELLOW | BS - 1011

WHITE & MINT | BS - 1114

WHITE & BLUE | BS - 1012