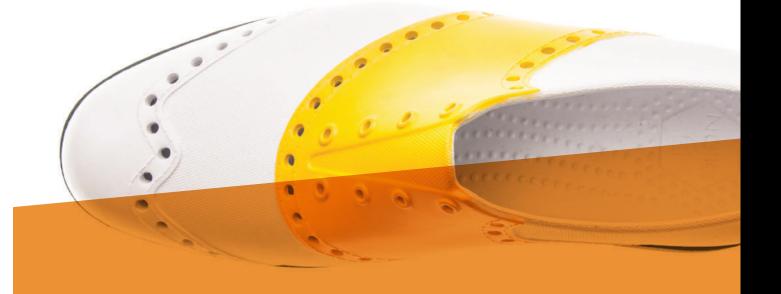

# NOTHING GRIPS LIKE BIION.

Biion's outsole with Hextra-grip Technology provides maximum strength and flexibility, giving you top-notch traction on any terrain.

Why the hexagon shape? Just ask any engineer... or honeybee. A hexagonal cell can support 25 times its own weight, which is why it's the building block commonly used in the construction of airplane wings and, of course, honeycombs