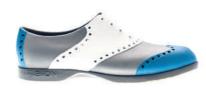

#### INTRODUCING THE SADDLES.

Classic Brogue style, turned upside-down by defiantly original color combos that will have you turning heads – wherever you are

## SADDLES

BLACK & WHITE | BS - 1007

WHITE & ORANGE | BS - 1010

COOL GRAY & LIME | BS - 1113

BLACK & CHERRY | BS - 1009

WHITE & YELLOW | BS - 1011

WHITE & MINT | BS - 1114

WHITE & BLUE | BS - 1012