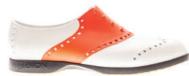

#### INTRODUCING THE SADDLES.

Classic Brogue style, turned upside-down by defiantly original color combos that will have you turning heads – wherever you are

## SADDLES

BLACK & WHITE | BS - 1007

WHITE & ORANGE | BS - 1010

COOL GRAY & LIME | BS - 1113

BLACK & CHERRY | BS - 1009

WHITE & YELLOW | BS - 1011

WHITE & MINT | BS - 1114

WHITE & BLUE | BS - 1012