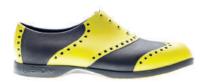

#### INTRODUCING THE SADDLES.

Classic Brogue style, turned upside-down by defiantly original color combos that will have you turning heads – wherever you are

## SADDLES

BLACK & WHITE | BS - 1007

WHITE & ORANGE | BS - 1010

COOL GRAY & LIME | BS - 1113

BLACK & CHERRY | BS - 1009

WHITE & YELLOW | BS - 1011

WHITE & MINT | BS - 1114

WHITE & BLUE | BS - 1012