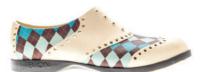

#### INTRODUCING THE SADDLES.

Classic Brogue style, turned upside-down by defiantly original color combos that will have you turning heads – wherever you are

## SADDLES

BLACK & WHITE | BS - 1007

WHITE & ORANGE | BS - 1010

COOL GRAY & LIME | BS - 1113

BLACK & CHERRY | BS - 1009

WHITE & YELLOW | BS - 1011

WHITE & MINT | BS - 1114

WHITE & BLUE | BS - 1012