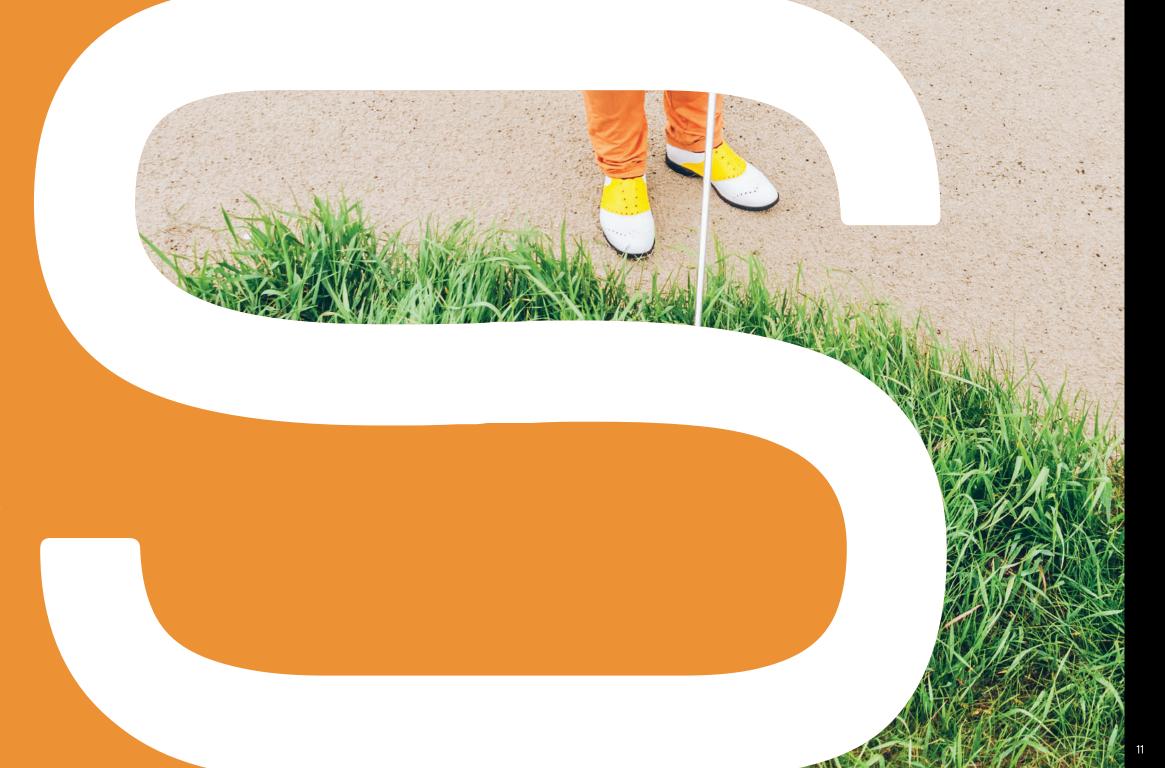

#### INTRODUCING THE SADDLES.

Classic Brogue style, turned upside-down by defiantly original color combos that will have you turning heads – wherever you are

## SADDLES

BLACK & WHITE | BS - 1007

WHITE & ORANGE | BS - 1010

COOL GRAY & LIME | BS - 1113

BLACK & CHERRY | BS - 1009

WHITE & YELLOW | BS - 1011

WHITE & MINT | BS - 1114

WHITE & BLUE | BS - 1012