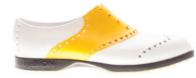

#### INTRODUCING THE SADDLES.

Classic Brogue style, turned upside-down by defiantly original color combos that will have you turning heads – wherever you are

## SADDLES

BLACK & WHITE | BS - 1007

WHITE & ORANGE | BS - 1010

COOL GRAY & LIME | BS - 1113

BLACK & CHERRY | BS - 1009

WHITE & YELLOW | BS - 1011

WHITE & MINT | BS - 1114

WHITE & BLUE | BS - 1012