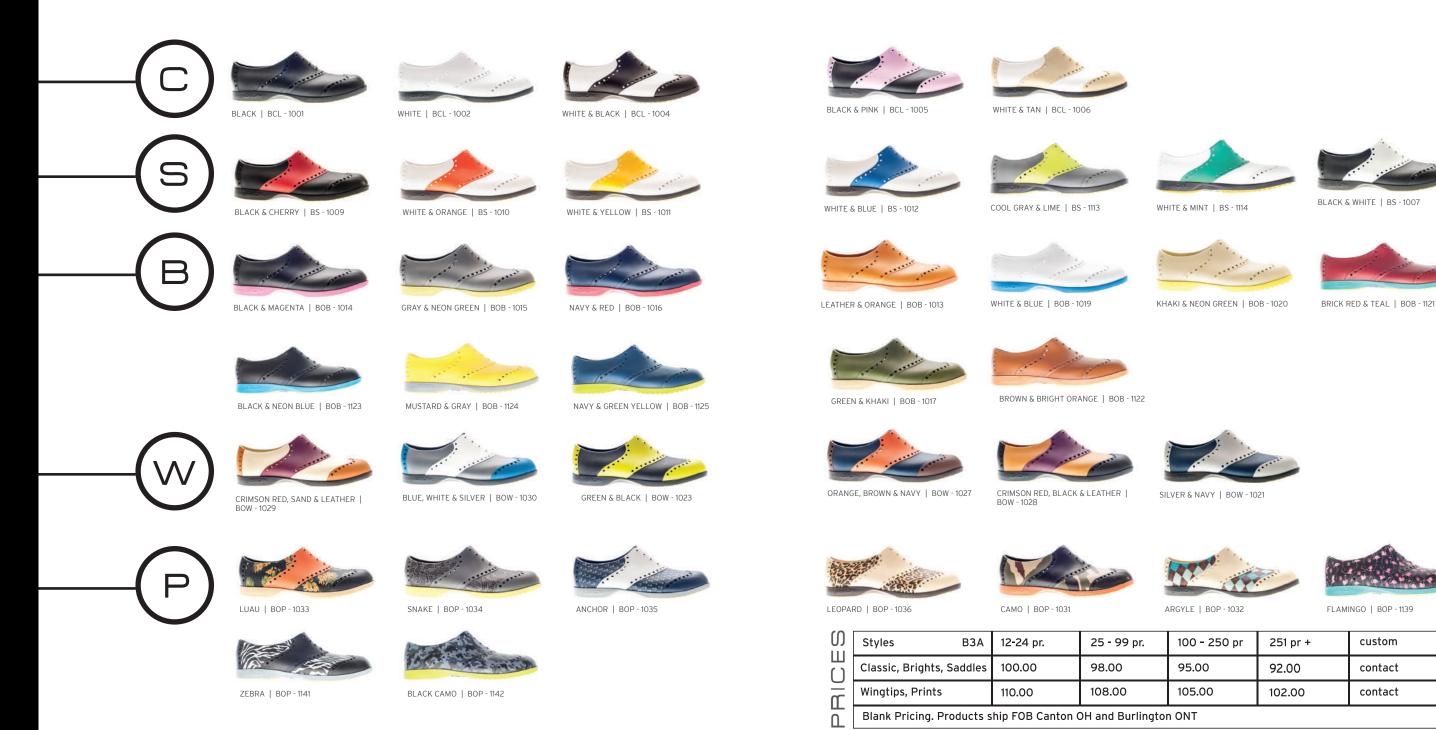

BLACK | BCL - 1001

WHITE & BLACK | BCL - 1004

WHITE | BCL - 1002

BLACK & PINK | BCL - 1005

WHITE & TAN | BCL - 1006

## SADDLES

BLACK & WHITE | BS - 1007

WHITE & ORANGE | BS - 1010

COOL GRAY & LIME | BS - 1113

BLACK & CHERRY | BS - 1009

WHITE & YELLOW | BS - 1011

WHITE & MINT | BS - 1114

WHITE & BLUE | BS - 1012

## BRIGHTS

LEATHER & ORANGE | BOB - 1013

and the state of t

NAVY & RED | BOB - 1016

KHAKI & NEON GREEN | BOB - 1020

BLACK & NEON BLUE | BOB - 1123

BLACK & MAGENTA | BOB - 1014

GREEN & KHAKI | BOB - 1017

BRICK RED & TEAL | BOB - 1121

MUSTARD & GRAY | BOB - 1124

GRAY & NEON GREEN | BOB - 1015

WHITE & BLUE | BOB - 1019

BIION

TECH

BROWN & BRIGHT ORANGE | BOB - 1122

NAVY & GREEN YELLOW | BOB - 1125

## PATTERNS

CAMO | BOP - 1031

SNAKE | BOP - 1034

FLAMINGO | BOP - 1139

ARGYLE | BOP - 1032

ANCHOR | BOP - 1035

ZEBRA | BOP - 1141

LUAU | BOP - 1033

LEOPARD | BOP - 1036

BLACK CAMO | BOP - 1142

## BIION TECH 101

custom

contact

contact