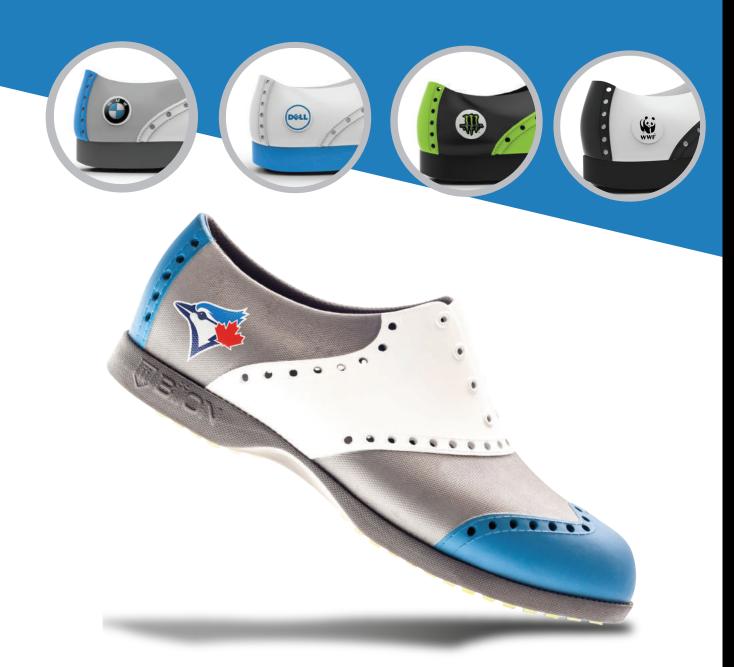

### LOGO YOUR BIION

ONE SHOE, MANY TALENTS

# LOGOYOUR BIION

LOGOYOUR Biion was launched in response to an avalanche of interest in Biion footwear for corporate market applications. We immediately saw the benefit for the corporate customer who is looking for an original, functional, useable promotional product to boost their brand and start conversations.

A great offering for the promotional product market. Looking for a niche product that delivers immediate client satisfaction. The Biion style and colors are attention grabbers where ever they go, which is the best news for your corporate client. A simple, astounding multi-purpose shoe with "talkability".

Need to add more? Biions can be decorated with pad and digital printing. You can also use our own acrylic dome Logo program. Looking to create a unique Biion? Special colors? Special prints? Special idea? We do that too.

When you LOGOYOUR Biion you are giving a superior promotional product with a huge value add for corporate clients wanting to stand out and start a conversation