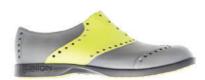

#### INTRODUCING THE SADDLES.

Classic Brogue style, turned upside-down by defiantly original color combos that will have you turning heads – wherever you are

## SADDLES

BLACK & WHITE | BS - 1007

WHITE & ORANGE | BS - 1010

COOL GRAY & LIME | BS - 1113

BLACK & CHERRY | BS - 1009

WHITE & YELLOW | BS - 1011

WHITE & MINT | BS - 1114

WHITE & BLUE | BS - 1012