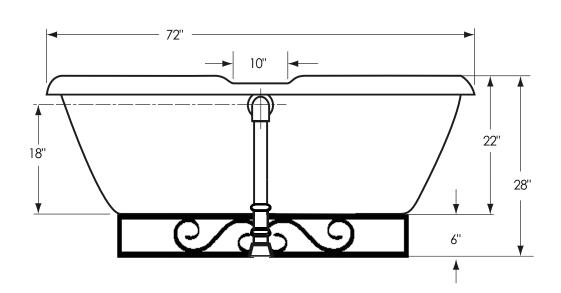

## 72" Double Fierro

**Overall Dimensions:** 

72" L x 42" W x 28" H

Capacity:

72 Gallons

Weight:

Dry Weight = 125 lbs. Full Weight = 725 lbs.

Dimensions shown have a tolerance of  $\pm \frac{1}{2}$ ". Dimensions shown not to scale.