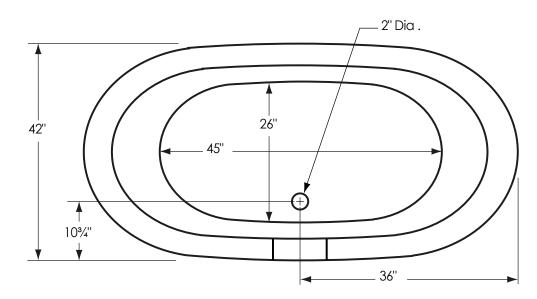

## 72" Double Fierro

**Overall Dimensions:** 

72" L x 42" W x 28" H

Capacity:

72 Gallons

Weight:

Dry Weight = 125 lbs. Full Weight = 725 lbs.

Dimensions shown have a tolerance of  $\pm \frac{1}{2}$ ". Dimensions shown not to scale.