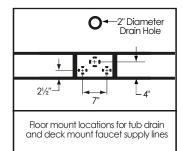

**Notes:** Please measure your actual product for rough-in details. All product dimensions have a tolerance of  $\pm \frac{1}{2}$ . Install this product according to the installation instructions.

American Bath Factory reserves the right to make revisions without notice to product specifications. For most current specs, visit our site: american bathfactory.com