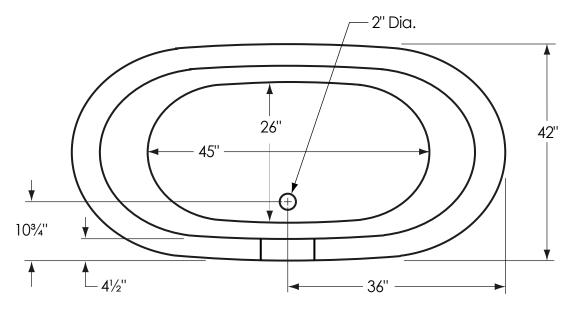

## **SPECIFICATION SHEET**

**Overall Dimensions:** 

72" L x 42" W x 27" H

Capacity:

72 Gallons

Dry Weight:

125 lbs

Full Weight:

725 lbs

All measurements are approximate. Dimensions shown have a tolerance of  $\pm 1/2^{\circ}$  . Dimensions shown not to scale.

**Notes:** Please measure your actual product for rough-in details. All product dimensions have a tolerance of  $\pm \frac{1}{2}$ ". Install this product according to the installation