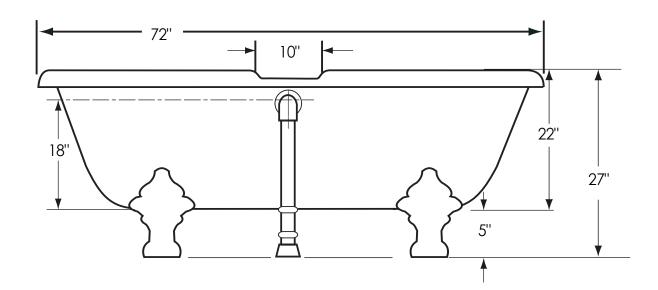

## **SPECIFICATION SHEET**

**Overall Dimensions:** 

72" L x 42" W x 27" H

Capacity:

72 Gallons

Dry Weight:

125 lbs

Full Weight:

725 lbs

All measurements are approximate. Dimensions shown have a tolerance of  $\pm 1/2^{\circ}$  . Dimensions shown not to scale.

**Notes:** Please measure your actual product for rough-in details. All product dimensions have a tolerance of  $\pm \frac{1}{2}$ ". Install this product according to the installation