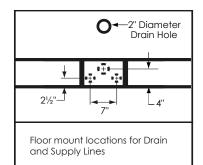

725 lbs

All measurements are approximate. Dimensions shown have a tolerance of  $\pm 1/2^{\circ}$  . Dimensions shown not to scale.

**Notes:** Please measure your actual product for rough-in details. All product dimensions have a tolerance of  $\pm \frac{1}{2}$ ". Install this product according to the installation