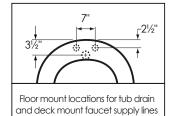

## 71" Slipper Pedestal

Overall Dimensions:

71"Lx35"Wx30"H

Capacity:

58 Gallons

Dry Weight:

120 lbs.

**Full Weight:** 

604 lbs.

All measurements are approximate, Dimensions shown have a tolerance of  $\pm l/2^{\circ}$  . Dimensions shown not to scale.

**Notes:** Please measure your actual product for rough-in details. All product dimensions have a tolerance of  $\pm 1/2$ ". Install this product according to the installation instructions.