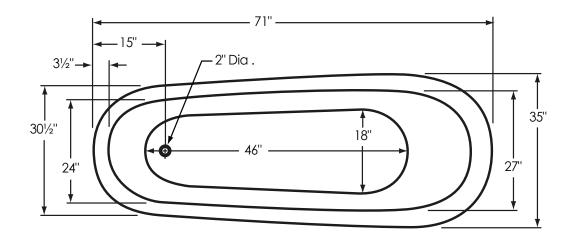

## 71" Slipper Pedestal

Overall Dimensions:

71"Lx35"Wx30"H

Capacity:

58 Gallons

Dry Weight:

120 lbs.

**Full Weight:** 

604 lbs.

All measurements are approximate, Dimensions shown have a tolerance of  $\pm l/2^{\circ}$  . Dimensions shown not to scale.

**Notes:** Please measure your actual product for rough-in details. All product dimensions have a tolerance of  $\pm 1/2$ ". Install this product according to the installation instructions.