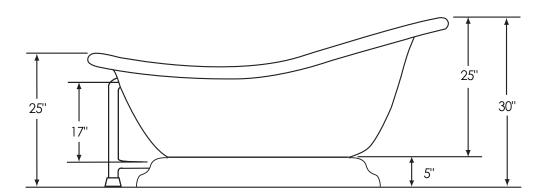

## 71" Slipper Pedestal

Overall Dimensions:

71"Lx35"Wx30"H

Capacity:

58 Gallons

Dry Weight:

120 lbs.

**Full Weight:** 

604 lbs.

All measurements are approximate, Dimensions shown have a tolerance of  $\pm l/2^{\circ}$  . Dimensions shown not to scale.

**Notes:** Please measure your actual product for rough-in details. All product dimensions have a tolerance of  $\pm 1/2$ ". Install this product according to the installation instructions.