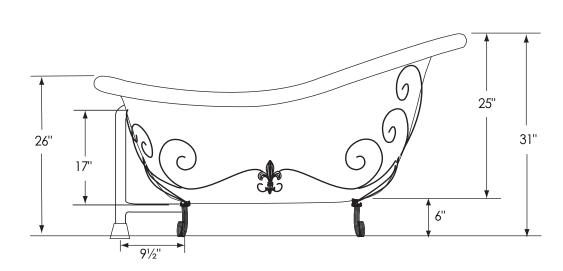

## 71" Slipper Nuevo

| 71" L x 35" W x 31" H |
|-----------------------|
| 58 Gallons            |
| 120 lbs.              |
| 604 lbs.              |
|                       |

All measurements are approximate. Dimensions shown have a tolerance of  $\pm !/_{\rm c}",$  Dimensions shown not to scale.

**Notes:** Please measure your actual product for rough-in details. All product dimensions have a tolerance of  $\pm l/2$ ". Install this product according to the installation instructions.

American Bath Factory reserves the right to make revisions without notice to product specifications. For most current specs, visit our site: americanbathfactory.com