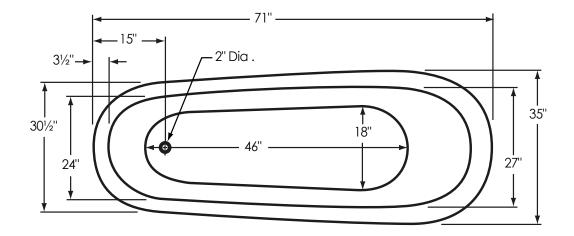

## 71" Slipper Nuevo

| 71" L x 35" W x 31" H |
|-----------------------|
| 58 Gallons            |
| 120 lbs.              |
| 604 lbs.              |
|                       |

All measurements are approximate. Dimensions shown have a tolerance of  $\pm !/_{\rm c}",$  Dimensions shown not to scale.

**Notes:** Please measure your actual product for rough-in details. All product dimensions have a tolerance of  $\pm l/2$ ". Install this product according to the installation instructions.

American Bath Factory reserves the right to make revisions without notice to product specifications. For most current specs, visit our site: americanbathfactory.com