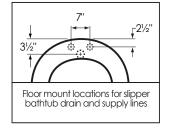

**Notes:** Please measure your actual product for rough-in details. All product dimensions have a tolerance of  $\pm l/2$ ". Install this product according to the installation instructions.

American Bath Factory reserves the right to make revisions without notice to product specifications. For most current specs, visit our site: americanbathfactory.com