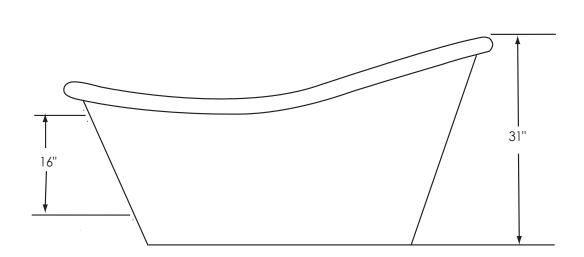

## 71" Slipper Novel

| Overall Dimensions: | 71" L x 35" W x 31" H |
|---------------------|-----------------------|
| Capacity:           | 58 Gallons            |
| Dry Weight:         | 120 lbs.              |
| Full Weight:        | 604 lbs.              |
|                     |                       |

All measurements are approximate. Dimensions shown have a tolerance of  $\pm\!\!/_2".$  Dimensions shownnottoscale.

**Notes:** Please measure your actual product for rough-in details. All product dimensions have a tolerance of  $\pm \frac{1}{2}$ ". Install this product according to the installation instructions.