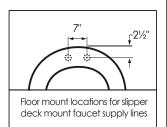

All measurements are approximate. Dimensions shown have a tolerance of  $\pm\!\!/_2".$  Dimensions shownnottoscale.

**Notes:** Please measure your actual product for rough-in details. All product dimensions have a tolerance of  $\pm \frac{1}{2}$ ". Install this product according to the installation instructions.