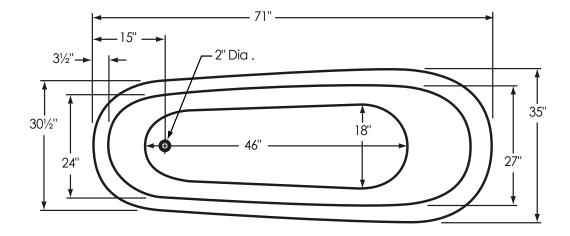

## 71" Slipper Novel

| Overall Dimensions: | 71" L x 35" W x 31" H |
|---------------------|-----------------------|
| Capacity:           | 58 Gallons            |
| Dry Weight:         | 120 lbs.              |
| Full Weight:        | 604 lbs.              |
|                     |                       |

All measurements are approximate. Dimensions shown have a tolerance of  $\pm\!\!/_2".$  Dimensions shownnottoscale.

**Notes:** Please measure your actual product for rough-in details. All product dimensions have a tolerance of  $\pm \frac{1}{2}$ ". Install this product according to the installation instructions.