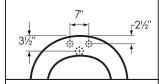

604 lbs.

All measurements are approximate. Dimensions shown have a tolerance of  $\pm \%$ ". Dimensions shown not to scale.

Floor mount locations for tub drain and deck mount faucet supply lines

**Notes:** Please measure your actual product for rough-in details. All product dimensions have a tolerance of  $\pm 1/2$ ". Install this product according to the installation instructions.