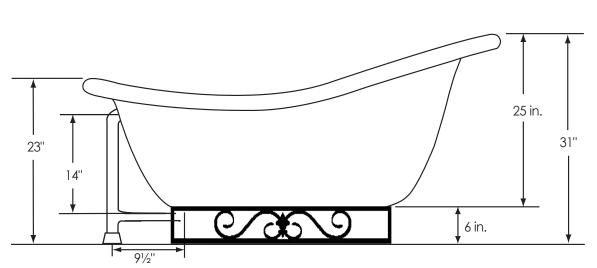

## 71" Slipper Fierro

Overall Dimensions:

71"L x 35" W x 31"H

Capacity:

58 Gallons

Dry Weight:

120 lbs.

**Full Weight:** 

604 lbs.

All measurements are approximate. Dimensions shown have a tolerance of  $\pm \%$ ". Dimensions shown not to scale.

Floor mount locations for tub drain and deck mount faucet supply lines

**Notes:** Please measure your actual product for rough-in details. All product dimensions have a tolerance of  $\pm 1/2$ ". Install this product according to the installation instructions.