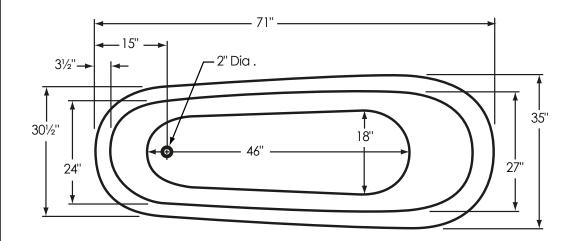

## 71" Slipper Fierro

Overall Dimensions:

71"L x 35" W x 31"H

Capacity:

58 Gallons

Dry Weight:

120 lbs.

**Full Weight:** 

604 lbs.

All measurements are approximate. Dimensions shown have a tolerance of  $\pm \%$ ". Dimensions shown not to scale.

Floor mount locations for tub drain and deck mount faucet supply lines

**Notes:** Please measure your actual product for rough-in details. All product dimensions have a tolerance of  $\pm 1/2$ ". Install this product according to the installation instructions.