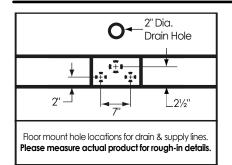

IERICAN

BATH FACTORY

All measurements are approximate. Dimensions shown have a tolerance of  $\pm 1/2$ ". Dimensions not to scale. Please measure actual product for rough-in details.

**Notes:** Please measure your actual product for rough-in details. All product dimensions have a tolerance of  $\pm \frac{1}{2}$ ". Install this product according to the installation instructions.