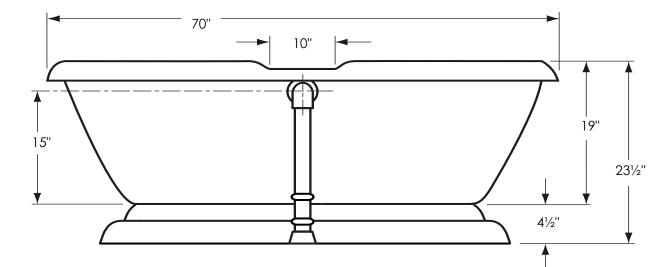

## Overall Dimensions:

|              | 70" L x 32" W x 23½" H |
|--------------|------------------------|
| Capacity:    | 48 Gallons             |
| Dry Weight:  |                        |
| Full Weight: | 110 lbs.               |
| •            | 510 lbs.               |

IERICAN

BATH FACTORY

All measurements are approximate. Dimensions shown have a tolerance of  $\pm 1/2$ ". Dimensions not to scale. Please measure actual product for rough-in details.

**Notes:** Please measure your actual product for rough-in details. All product dimensions have a tolerance of  $\pm \frac{1}{2}$ ". Install this product according to the installation instructions.