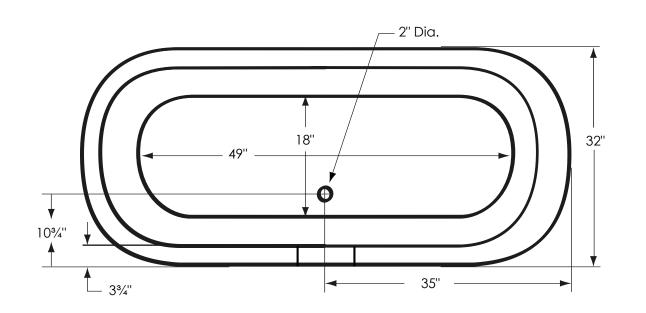

## Overall Dimensions:

|              | 70" L x 32" W x 23½" H |
|--------------|------------------------|
| Capacity:    | 48 Gallons             |
| Dry Weight:  |                        |
| Full Weight: | 110 lbs.               |
| •            | 510 lbs.               |

IERICAN

BATH FACTORY

All measurements are approximate. Dimensions shown have a tolerance of  $\pm 1/2$ ". Dimensions not to scale. Please measure actual product for rough-in details.

**Notes:** Please measure your actual product for rough-in details. All product dimensions have a tolerance of  $\pm \frac{1}{2}$ ". Install this product according to the installation instructions.