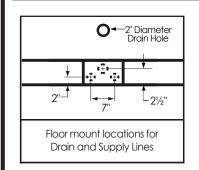

**Notes:** Please measure your actual product for rough-in details. All product dimensions have a tolerance of  $\pm \frac{1}{2}$ ". Install this product according to the installation instructions.

American Bath Factory reserves the right to make revisions without notice to product specifications. For most current specs, visit our site: americanbathfactory.com