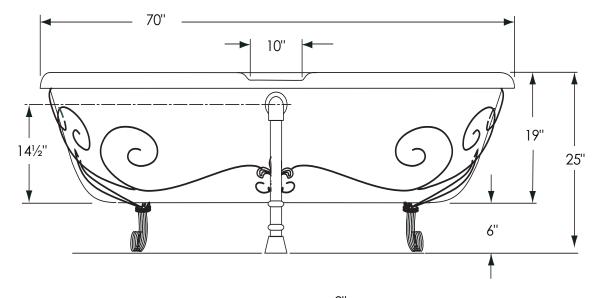

## 70" Double Nuevo

| Overall Dimensions:                                                                                                             | 70" L x 32" W x 25" H |
|---------------------------------------------------------------------------------------------------------------------------------|-----------------------|
| Capacity:                                                                                                                       | 70 LX32 WX23 H        |
|                                                                                                                                 | 48 Gallons            |
| Dry Weight:                                                                                                                     | 110 lbs.              |
| Full Weight:                                                                                                                    | 510 lbs               |
|                                                                                                                                 | 0101001               |
| All measurements are approximate. Dimensions shown have a tolerance of $\pm \%^{\prime\prime}$ . Dimensions shown not to scale. |                       |

**Notes:** Please measure your actual product for rough-in details. All product dimensions have a tolerance of  $\pm \frac{1}{2}$ ". Install this product according to the installation instructions.

American Bath Factory reserves the right to make revisions without notice to product specifications. For most current specs, visit our site: americanbathfactory.com