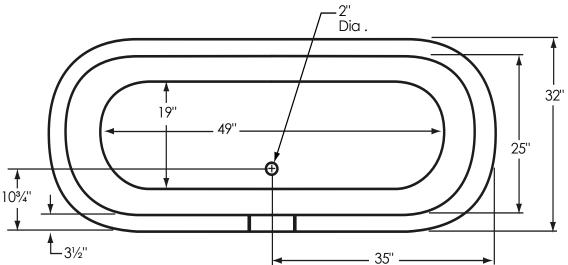

## 70" Double Nuevo

| Overall Dimensions:                                                                                                             | 70" L x 32" W x 25" H |
|---------------------------------------------------------------------------------------------------------------------------------|-----------------------|
| Capacity:                                                                                                                       | 70 LX32 WX23 H        |
|                                                                                                                                 | 48 Gallons            |
| Dry Weight:                                                                                                                     | 110 lbs.              |
| Full Weight:                                                                                                                    | 510 lbs               |
|                                                                                                                                 | 0101001               |
| All measurements are approximate. Dimensions shown have a tolerance of $\pm \%^{\prime\prime}$ . Dimensions shown not to scale. |                       |

**Notes:** Please measure your actual product for rough-in details. All product dimensions have a tolerance of  $\pm \frac{1}{2}$ ". Install this product according to the installation instructions.

American Bath Factory reserves the right to make revisions without notice to product specifications. For most current specs, visit our site: americanbathfactory.com