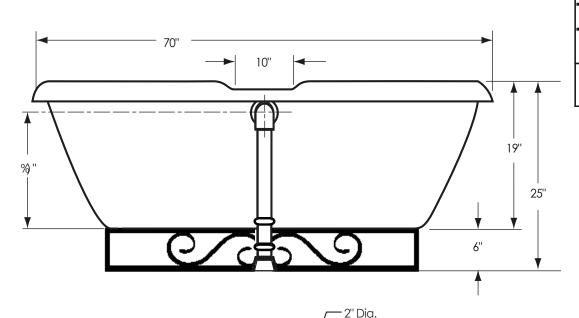

## 70" Double Fierro

**Overall Dimensions:** 

70" L x 32" W x 25" H

Capacity:

48 Gallons

**Dry Weight: Full Weight:** 

110 lbs. 510 lbs.

All measurements are approximate. Dimensions shown have a tolerance of  $\pm \frac{1}{2}$ ". Dimensions shown not to scale.

Floor mount locations for tub drain and deck mount faucet supply lines

**Notes:** Please measure your actual product for rough-in details. All product dimensions have a tolerance of  $\pm 1/2$ ". Install this product according to the installation instructions.