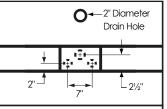

Floor mount locations for tub drain and deck mount faucet supply lines

**Notes:** Please measure your actual product for rough-in details. All product dimensions have a tolerance of  $\pm 1/2$ ". Install this product according to the installation instructions.