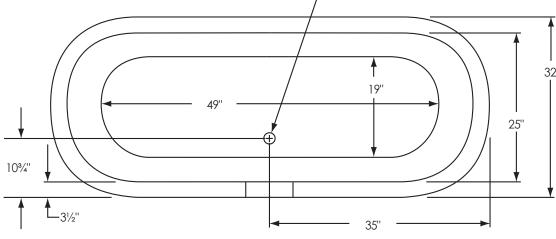

## 70" Double Fierro

**Overall Dimensions:** 

70" L x 32" W x 25" H

Capacity:

48 Gallons

**Dry Weight: Full Weight:** 

110 lbs. 510 lbs.

All measurements are approximate. Dimensions shown have a tolerance of  $\pm \frac{1}{2}$ ". Dimensions shown not to scale.