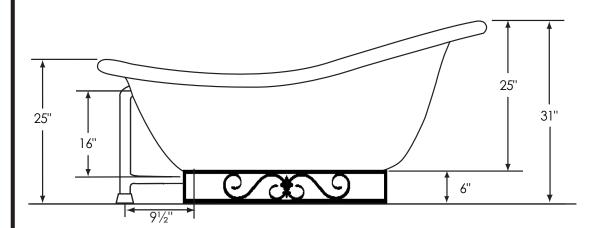

## **Overall Dimensions:**

|              | 67" L x 32" W x 31" H |
|--------------|-----------------------|
| Capacity:    | 44 Gallons            |
| Dry Weight:  | 105 lbs.              |
| Full Weight: | 472 lbs               |

All measurements are approximate. Dimensions shown have a tolerance of  $\pm ! / ".$  Dimensions shownnottoscale.

**Notes:** Please measure your actual product for rough-in details. All product dimensions have a tolerance of  $\pm \frac{1}{2}$ ". Install this product according to the installation instructions.