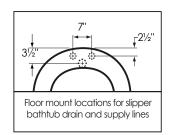

All measurements are approximate. Dimensions shown have a tolerance of  $\pm ! / ".$  Dimensions shownnottoscale.

**Notes:** Please measure your actual product for rough-in details. All product dimensions have a tolerance of  $\pm \frac{1}{2}$ ". Install this product according to the installation instructions.