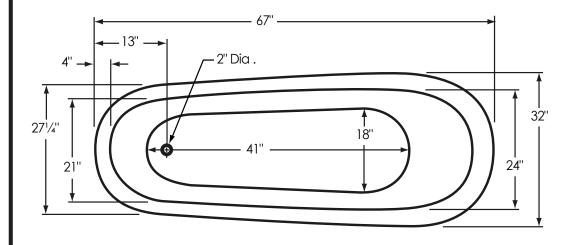

## **Overall Dimensions:**

|              | 67" L x 32" W x 31" H |
|--------------|-----------------------|
| Capacity:    | 44 Gallons            |
| Dry Weight:  | 105 lbs.              |
| Full Weight: | 472 lbs               |

All measurements are approximate. Dimensions shown have a tolerance of  $\pm ! / ".$  Dimensions shownnottoscale.

**Notes:** Please measure your actual product for rough-in details. All product dimensions have a tolerance of  $\pm \frac{1}{2}$ ". Install this product according to the installation instructions.