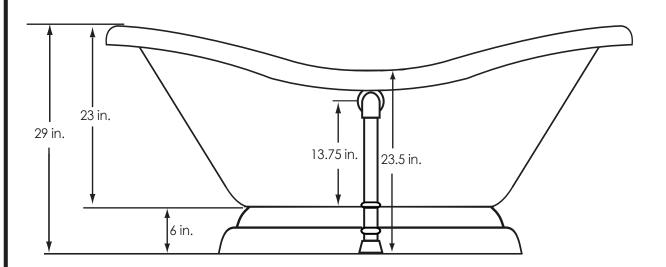

## **67" Double Slipper Pedestal**

**Overall Dimensions:** 

67" L x 33.5" W x 29" H

Capacity:

44 Gallons

Dry Weight:

105 lbs.

Full Weight:

472 lbs.

All measurements are approximate. Dimensions shown have a tolerance of +/- 1/2". Dimensions shown not to scale.

**Notes:** Please measure your actual product for rough-in details. All product dimensions have a tolerance of  $\pm 1/2$ ". Install this product according to the installation instructions.

American Bath Factory reserves the right to make revisions without notice to product specifications. For most current specs, visit our site: american bathfactory.com