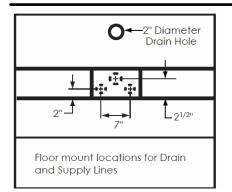

## **67" Double Slipper Pedestal**

**Overall Dimensions:** 

67" L x 33.5" W x 29" H

Capacity:

44 Gallons

Dry Weight:

105 lbs.

Full Weight:

472 lbs.

All measurements are approximate. Dimensions shown have a tolerance of +/- 1/2". Dimensions shown not to scale.

**Notes:** Please measure your actual product for rough-in details. All product dimensions have a tolerance of  $\pm 1/2$ ". Install this product according to the installation instructions.

American Bath Factory reserves the right to make revisions without notice to product specifications. For most current specs, visit our site: american bathfactory.com