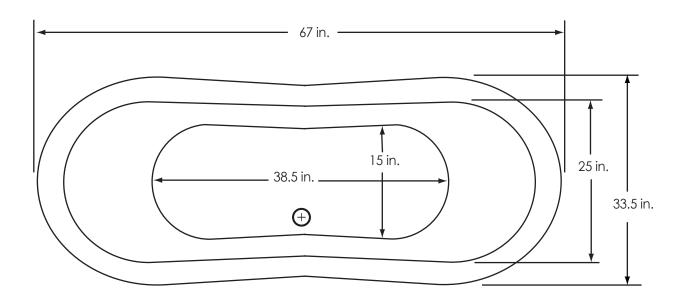

## **67" Double Slipper Pedestal**

**Overall Dimensions:** 

67" L x 33.5" W x 29" H

Capacity:

44 Gallons

Dry Weight:

105 lbs.

Full Weight:

472 lbs.

All measurements are approximate. Dimensions shown have a tolerance of +/- 1/2". Dimensions shown not to scale.

**Notes:** Please measure your actual product for rough-in details. All product dimensions have a tolerance of  $\pm 1/2$ ". Install this product according to the installation instructions.

American Bath Factory reserves the right to make revisions without notice to product specifications. For most current specs, visit our site: american bathfactory.com