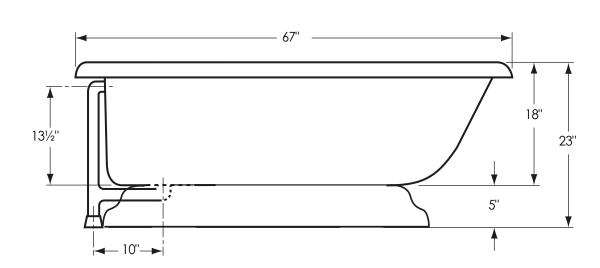

## **67" Classic Pedestal**

CjYfU``'8]a Ybg]cbg

67'''@| '' 0'''K 'I '23'''<

7 UdUW]hm.i

40; U~cbg

8 fmiK Y | \ h

105°Vg'

:i "K Y][ \h