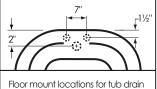

439 "Vg"

8]a Ybgicbgg\ck b`\Uj Y`U'hcYfUbWY'cZ -½""8]a Ybgicbgg\ck b'bchhc'gWUY"

Floor mount locations for tub drain and deck mount faucet supply lines

**Notes:** Please measure your actual product for rough-in details. All product dimensions have a tolerance of  $\pm \frac{1}{2}$ ". Install this product according to the installation instructions.