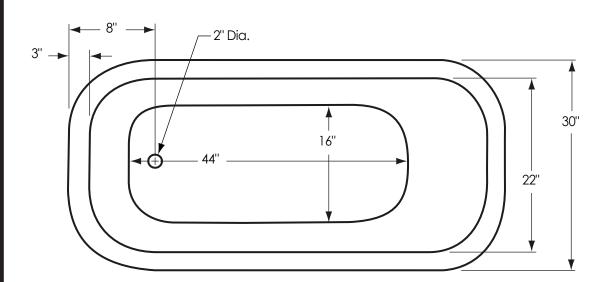

439 "Vg"

8]a Ybgicbgg\ck b`\Uj Y`U'hcYfUbWY'cZ -½""8]a Ybgicbgg\ck b'bchhc'gWUY"

Floor mount locations for tub drain and deck mount faucet supply lines

**Notes:** Please measure your actual product for rough-in details. All product dimensions have a tolerance of  $\pm \frac{1}{2}$ ". Install this product according to the installation instructions.