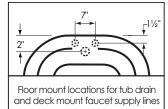

120 lbs.

Dimensions shown have a tolerance of  $\pm \frac{1}{2}$ ". Dimensions shown not to scale.

**Notes:** Please measure your actual product for rough-in details. All product dimensions have a tolerance of  $\pm \frac{1}{2}$ ". Install this product according to the installation instructions.