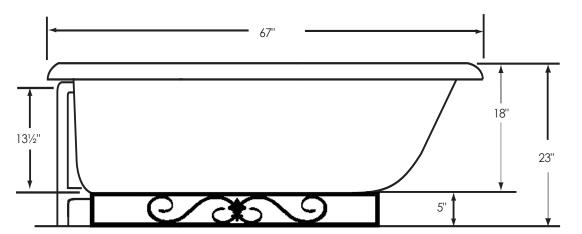

## **67" Classic Fierro**

Overall Dimensions:

67" L x 30" W x 23" H Capacity:

40 Gallons

Dry Weight:

- olgi ili

Full Weight:

454 lbs.

120 lbs.

Dimensions shown have a tolerance of  $\pm \frac{1}{2}$ ". Dimensions shown not to scale.

**Notes:** Please measure your actual product for rough-in details. All product dimensions have a tolerance of  $\pm \frac{1}{2}$ ". Install this product according to the installation instructions.