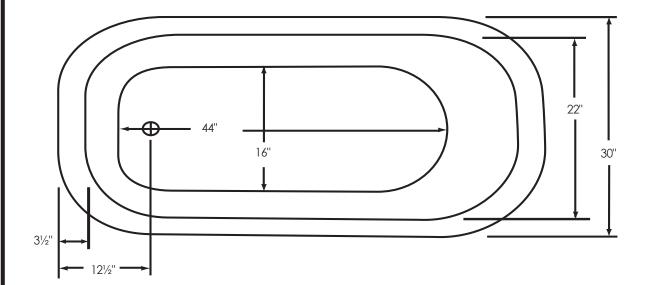

## **67" Classic Fierro**

Overall Dimensions:

67" L x 30" W x 23" H Capacity:

40 Gallons

Dry Weight:

- olgi ili

Full Weight:

454 lbs.

120 lbs.

Dimensions shown have a tolerance of  $\pm \frac{1}{2}$ ". Dimensions shown not to scale.

**Notes:** Please measure your actual product for rough-in details. All product dimensions have a tolerance of  $\pm \frac{1}{2}$ ". Install this product according to the installation instructions.