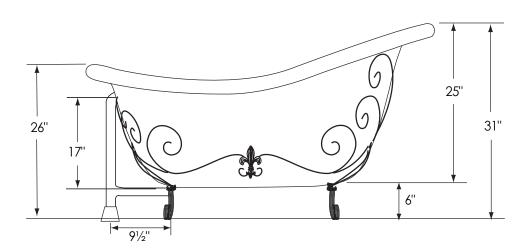

## **60" Slipper Nuevo**

Overall Dimensions:

60" L x 32½" W x 31" H

Capacity:

40 Gallons

Dry Weight:

100 lbs.

**Full Weight:** 

434 lbs.

All measurements are approximate. Dimensions shown have a tolerance of  $\pm 1\!/\!_2$  ". Dimensions shown not to scale.

**Notes:** Please measure your actual product for rough-in details. All product dimensions have a tolerance of  $\pm 1/2$ ". Install this product according to the installation instructions.