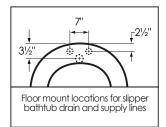

## **60" Slipper Nuevo**

Overall Dimensions:

60" L x 32½" W x 31" H

Capacity:

40 Gallons

Dry Weight:

100 lbs.

**Full Weight:** 

434 lbs.

All measurements are approximate. Dimensions shown have a tolerance of  $\pm 1\!/\!_2$  ". Dimensions shown not to scale.

**Notes:** Please measure your actual product for rough-in details. All product dimensions have a tolerance of  $\pm 1/2$ ". Install this product according to the installation instructions.