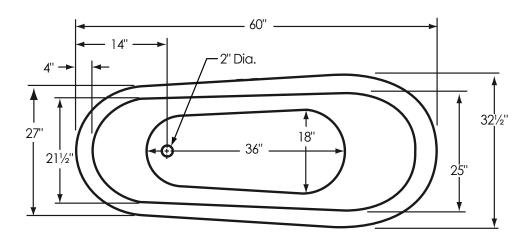

## **60" Slipper Nuevo**

Overall Dimensions:

60" L x 32½" W x 31" H

Capacity:

40 Gallons

Dry Weight:

100 lbs.

**Full Weight:** 

434 lbs.

All measurements are approximate. Dimensions shown have a tolerance of  $\pm 1\!/\!_2$  ". Dimensions shown not to scale.

**Notes:** Please measure your actual product for rough-in details. All product dimensions have a tolerance of  $\pm 1/2$ ". Install this product according to the installation instructions.