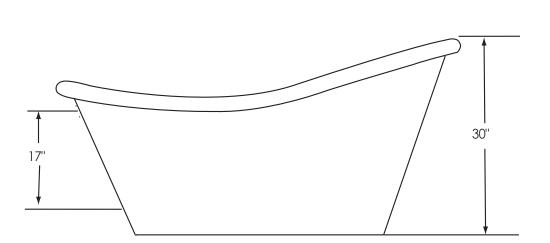

## **60" Slipper Novel**

**Overall Dimensions:** 

60" L x 32½" W x 30" H

Capacity:

40 Gallons

Dry Weight:

100 lbs.

**Full Weight:** 

434 lbs.

All measurements are approximate. Dimensions shown have a tolerance of  $\pm \frac{1}{2}$ ". Dimensions shownnottoscale.

**Notes:** Please measure your actual product for rough-in details. All product dimensions have a tolerance of  $\pm \frac{1}{2}$ ". Install this product according to the installation instructions.