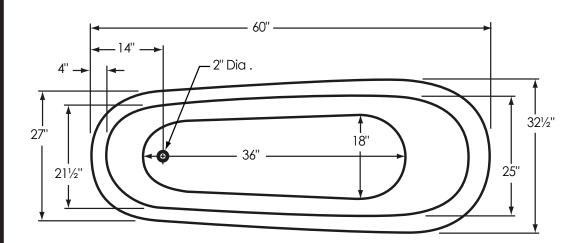

## **60" Slipper Novel**

**Overall Dimensions:** 

60" L x 32½" W x 30" H

Capacity:

40 Gallons

Dry Weight:

100 lbs.

**Full Weight:** 

434 lbs.

All measurements are approximate. Dimensions shown have a tolerance of  $\pm \frac{1}{2}$ ". Dimensions shownnottoscale.

**Notes:** Please measure your actual product for rough-in details. All product dimensions have a tolerance of  $\pm \frac{1}{2}$ ". Install this product according to the installation instructions.