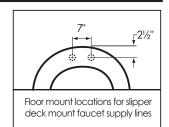

## **60" Slipper Novel**

**Overall Dimensions:** 

60" L x 32½" W x 30" H

Capacity:

40 Gallons

Dry Weight:

100 lbs.

**Full Weight:** 

434 lbs.

All measurements are approximate. Dimensions shown have a tolerance of  $\pm \frac{1}{2}$ ". Dimensions shownnottoscale.

**Notes:** Please measure your actual product for rough-in details. All product dimensions have a tolerance of  $\pm \frac{1}{2}$ ". Install this product according to the installation instructions.