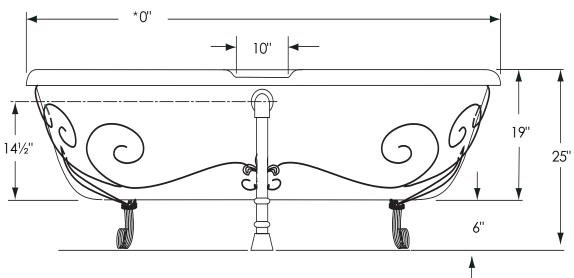

## \*0" Double Nuevo

**Overall Dimensions:** 

\*0" L x 32" W x 25" H

Capacity:

' \$ Gallons

Dry Weight:

1\$0 lbs.

**Full Weight:** 

' 50 lbs.

All measurements are approximate. Dimensions shown have a tolerance of  $\pm l/\!\!/_2$  . Dimensions shown not to scale.

Floor mount locations for H V 8 rain and Deck Mount Faucet Supply Lines