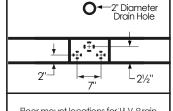

' 50 lbs.

All measurements are approximate. Dimensions shown have a tolerance of  $\pm l/\!\!/_2$  . Dimensions shown not to scale.

Floor mount locations for H V 8 rain and Deck Mount Faucet Supply Lines