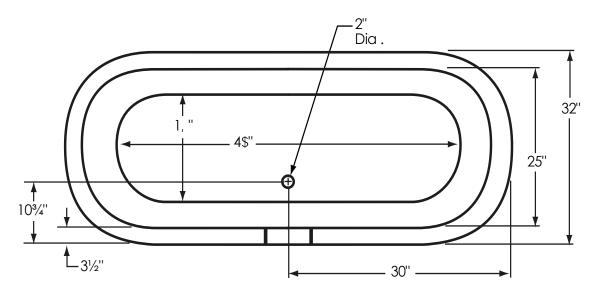

## \*0" Double Nuevo

**Overall Dimensions:** 

\*0" L x 32" W x 25" H

Capacity:

' \$ Gallons

Dry Weight:

1\$0 lbs.

**Full Weight:** 

' 50 lbs.

All measurements are approximate. Dimensions shown have a tolerance of  $\pm l/\!\!/_2$  . Dimensions shown not to scale.

Floor mount locations for H V 8 rain and Deck Mount Faucet Supply Lines